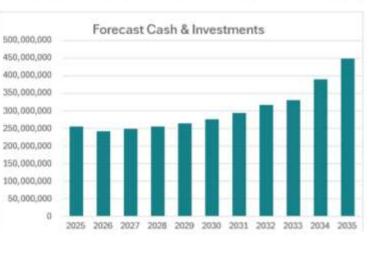

# 2025/2026 Long Term Financial Plan (2026-2035)

The Long Term Financial Plan (LTFP) forms part of the Resourcing Strategy which provides the financial plans and forecasts for the next 10 years. The LTFP is based on a set of assumptions which is used to forecast council's long term financial position. The LTFP is attached to the report.