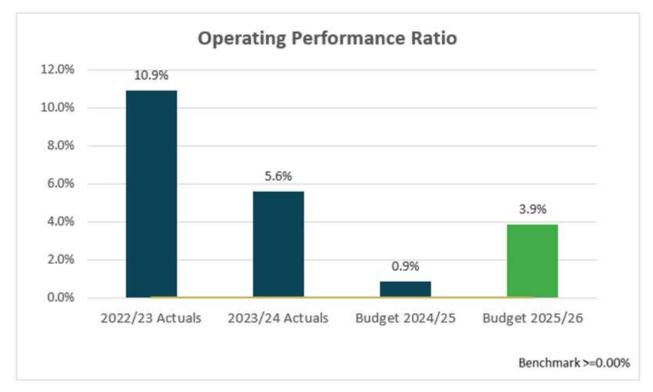

# 2025/2026 Financial Ratios Operating Performance Ratio

The operating performance ratio measures how well Council contains its expenditure within its operating revenue. The benchmark set by the OLG is greater than zero per cent. Council meets this ratio for 2025/2026.

5.1 Draft Integrated Planning and Reporting - Community Strategic Plan 2025-2035, Delivery Program 2025-2029, Operational Plan and Resourcing Strategy 2025-2026 including Long Term Financial Plan, Budget, Fees & Charges, Workforce Management Strategy and Asset Management Strategy