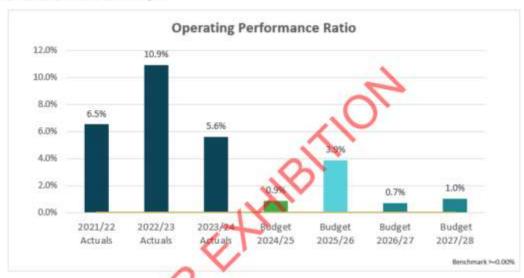

The Council's sound fiscal management can be seen in:

- planning for a balanced budget this year
- maintaining interest and investment income at \$11.2m this year.

Council continues to meet the three key performance ratios:

- Operating Performance;
- Own Source Operating Revenue; and
- Debt Service Cover Ratio.

The budget position will none the less continue to face serious challenges.

The most serious is the decision of both Federal and State governments to provide significantly fewer grants and interest rates remaining relatively high.

# 2025/2026 Financial Ratios Operating Performance Ratio

The operating performance ratio measures how well Council contains its expenditure within its operating revenue. The benchmark set by the OLG is greater than zero per cent. Council meets this ratio for 2025/2026.

5.1 Draft Integrated Planning and Reporting - Community Strategic Plan 2025-2035, Delivery Program 2025-2029, Operational Plan and Resourcing Strategy 2025-2026 including Long Term Financial Plan, Budget, Fees & Charges, Workforce Management Strategy and Asset Management Strategy