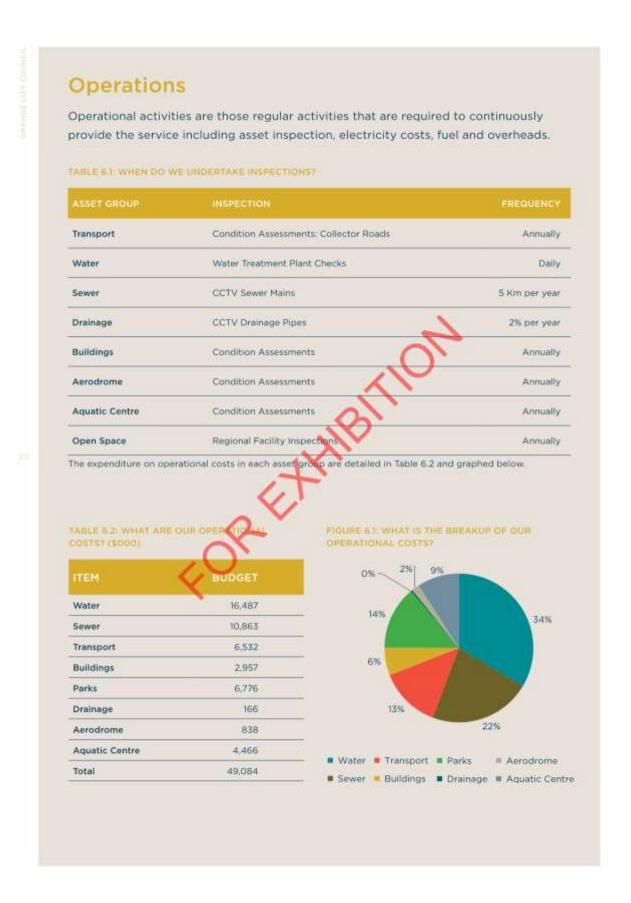

| 70                  |
| Sewer      | All DICL Sewerpipes                      | 8                  | 90                  |
| Drainage   | All concrete pipes                       | 9                  | 165                 |
| Buildings  | Premier Building Ducted Air Conditioners | 8                  | 30                  |
| Aerodrome  | Rupway Seal                              | 5                  | 15                  |
| Open Space | BBQ's in Regional Parks                  | 6                  | 12                  |
|            |                                          |                    |                     |

## Note:

A detailed version of Council's asset intervention levels and remaining lives can be found in Appendix F of this Strategy.



COUNCIL MEETING 6 MAY 2025



# Maintenance

Routine maintenance is the regular on-going work that is necessary to keep assets operating to ensure they reach their useful life. It includes work on an asset where a portion may fail and need immediate repair to make it operational again. It may be either planned where works are programmed in, cyclic in nature or reactive for example in response to storm damage or vandalism.

Maintenance is either planned or reactive, defined as:

- Reactive maintenance unplanned repair work carried out in response to service requests.
- Planned maintenance repair work that is identified and managed through a maintenance management system (MMS). MMS activities include inspection, assessing the condition against failure/breakdown experience, prioritising, scheduling, actioning the work a