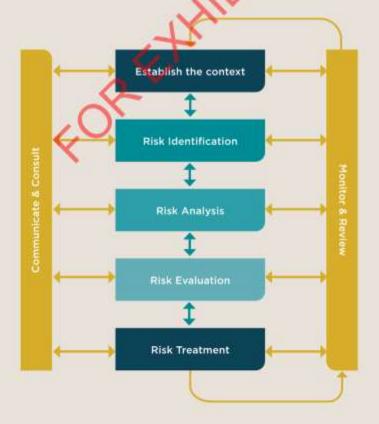

# Strategic risks and challenges

Orange City Council recognises that effective risk management is essential to achieving its objectives and delivering outcomes for the community. Council takes a proactive and consistent approach, integrating risk awareness into planning, governance, and day-to-day operations. By aligning with national standards and applying a structured framework. Council actively identifies, assesses and manages risks across areas such as service delivery, finance, environment, compliance, reputation and cyber security. This approach supports informed decision-making, strengthens organisational resilience, and helps Council havigate uncertainty with confidence. As part of this approach, a SWOT analysis was developed for the Orange Economic Development. Strategy, based on extensive engagement with Council staff and the broader Orange community in early 2024.