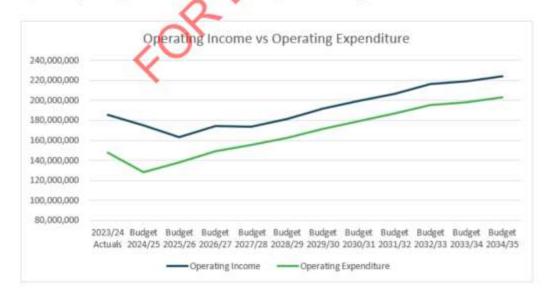

# 2025/2026 Operating Position

The draft Operational Plan proposes a consolidated operating surplus (before capital) of \$4.17m for 2025/2026 financial year.

The distribution across the funds is as follows with the table also showing the draft operating positions in the subsequent three years:

| Fund              | 2025/2026<br>Proposed | 2026/2027<br>Proposed | 2027/2028<br>Proposed | 2028/2029<br>Proposed |
|-------------------|-----------------------|-----------------------|-----------------------|-----------------------|
| General           | 0                     | -2,509,798            | -2,498,936            | -2,318,038            |
| Water             | 1,893,114             | 2,095,483             | 2,537,954             | 2,588,876             |
| Sewer             | 2,284,588             | 2,463,326             | 2,543,541             | 2,480,155             |
| Total (All Funds) | 4,177,702             | 2,049,011             | 2,582,559             | 2,750,993             |