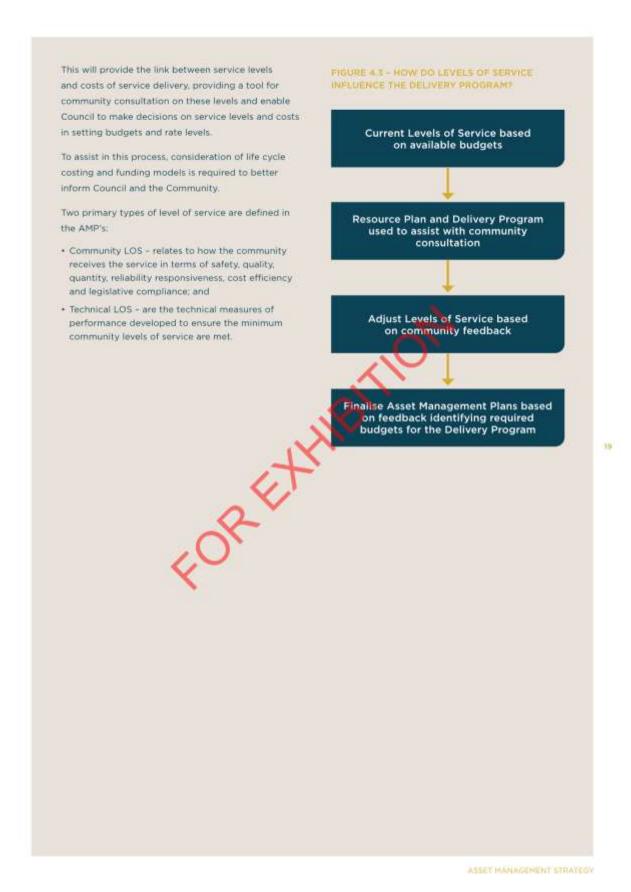

priorities placed by the community on infrastructure, the service levels that are desired by the community and at what level they are willing to pay.

As work on developing acceptable levels of service are underway, for the development of each Asset Management Plan, historical defined levels of service will be identified together with options to increase or decrease these levels, and the cost savings/increases associated with those options. This will provide an excellent starting point for the consultation required as indicative costs for various service levels will be available.

Council will continue to develop service levels in the future revisions of each Asset Management Plans and link these service levels to the Delivery Program.

FIGURE 4.1 - HOW DO WE DEVELOP LEVEL OF SERVICE







# Condition of our assets

Council maintains a Condition Assessment Manual that details the frequency of inspection and condition rating to be used for all assets. This data is recorded in the Council Asset Management System and used to predict the timing of renewal / maintenance requirements in the Long-Term Financial Plan.

Assets are rated on a I (Near New) to 10 (Completely Failed) scale consistent with the Maloney model and advanced asset management practices as outlined in the IPWEA International Infrastructure Management. Manual. Details on how Council assesses condition and further information on the rating scale are contained in the Condition Assessment Manual.

The intent of Council is not to undertake renewal on an asset until it reaches its 'Intervention Level', that is the c