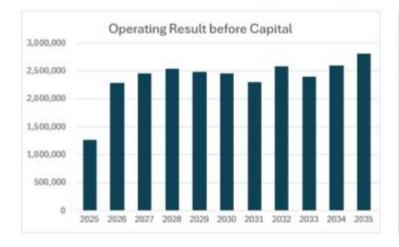

# 2025/2026 Operating Position

The draft Operational Plan proposes a consolidated operating surplus (before capital) of \$4.17m for 2025/2026 financial year.

The distribution across the funds is as follows with the table also showing the draft operating positions in the subsequent three years: