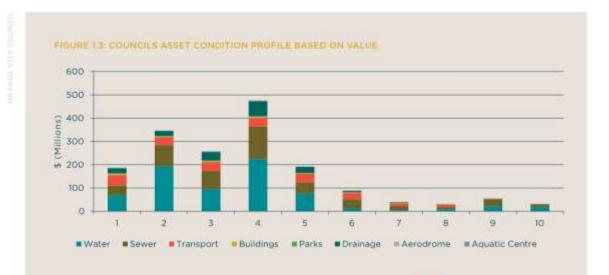

# 2025/2026 Asset Management Strategy (2025-2045)

The Asset Management Strategy is presented at a high level to provide key information that can be used in the determination of levels of service and funding required. A high-level review of Council's Asset Management policies, practices and systems has been completed in conjunction with the development of this strategy to provide a strategic direction and guidance for improving asset management planning and performance. Council is responsible for infrastructure and other assets that have a fair value of approximately 2.2 billion dollars as of 30 June 2025. The Asset Management Strategy is attached to this report.