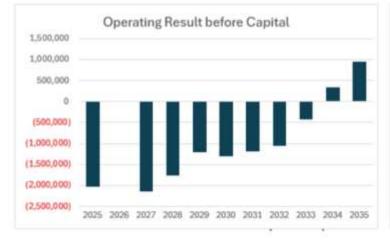

# 2025/2026 Operating Position

The draft Operational Plan proposes a consolidated operating surplus (before capital) of \$4.17m for 2025/2026 financial year.

The distribution across the funds is as follows with the table also showing the draft operating positions in the subsequent three years:

| Fund              | 2025/2026<br>Proposed | 2026/2027<br>Proposed | 2027/2028<br>Proposed | 2028/2029<br>Proposed |
|-------------------|-----------------------|-----------------------|-----------------------|-----------------------|
| General           | 0                     | -2,509,798            | -2,498,936            | -2,318,038            |
| Water             | 1,893,114             | 2,095,483             | 2,537,954             | 2,588,876             |
| Sewer             | 2,284,588             | 2,463,326             | 2,543,541             | 2,480,155             |
| Total (All Funds) | 4,177,702             | 2,049,011             | 2,582,559             | 2,750,993             |