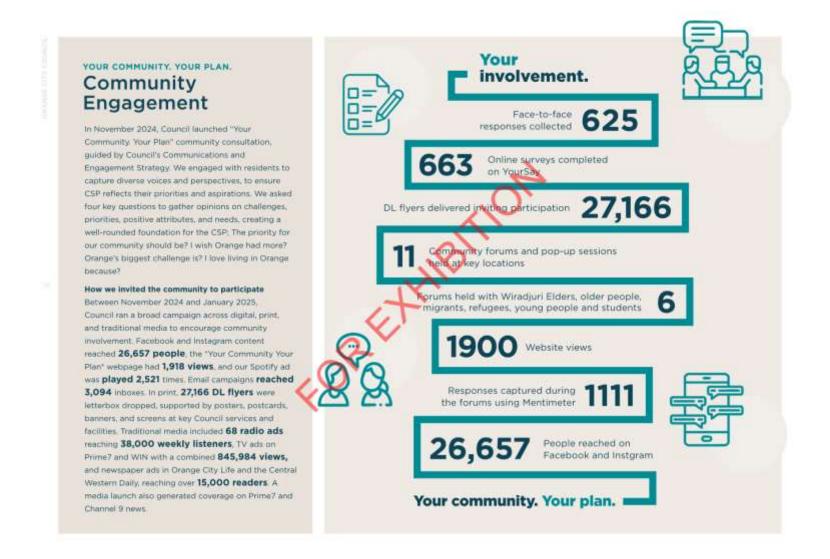

# How we invited the community to participate

To ensure everyone had the opportunity to be involved, Council ran a broad communication campaign from November 2024 to January 2025 across digital, print, and traditional media. Digitally, Council's Facebook and Instagram campaigns included videos, vox pops, posts, graphics, shares, and reels, reaching 26,657 people.

The Your Community Your Plan' webpage received 1918 views, while our Spotify audio promotion was played 2521 times. Email campaigns reached 3094 inboxes, featuring in Orange City Council's e-news. Seniors News, and Central West Libraries e-news.

In print, 27,166 properties received a Dt. fiver via letterbox drop. Council also used a mix of print and digital advertising, including posters, postcards, digital screens, pull-up banners, and email signatures. These were prominently displayed at Council locations such as Customer Service, the Aquatic Centre, and childcare centres.

Traditional media played a significant role, with 68 radio adverts airing on Triple M and Hit FM during breakfast and drive time slots, reaching a combined weekly audience of 38,000. Television ads aired on Prime? and WIN, with 384,300 and 461,684 views respectively. Newspaper advertisements ran in Orange City Life and the Central Western Daily, reaching more than 15,000 readers including online audiences.

A media launch also helped drive coverage, with stories airing in the Prime7 and Channel 9 evening news bulletins.

2025-2035 COMMUNITY STRATEGIC PLAN

2025-2035 COMMUNITY STRATEGIC PLAN

Attachment 1

15