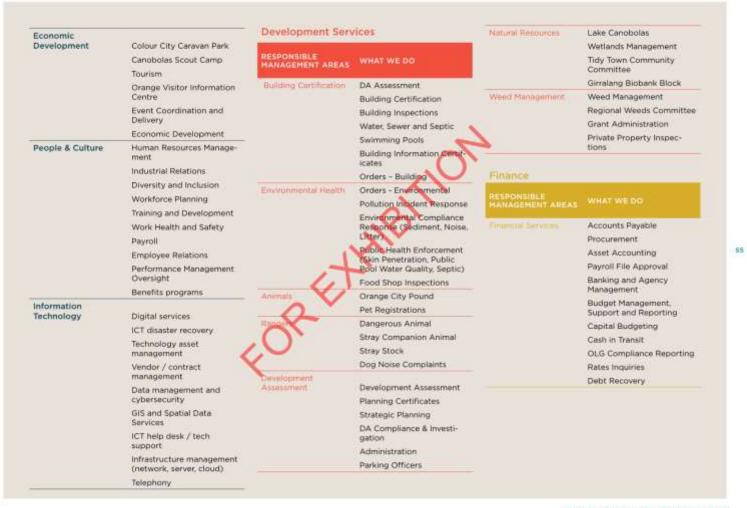

## What we do every day

Orange City Council delivers a wide range of services and programs that shape the everyday experience of our community. Much of this work happens quietly and consistently in the background, supporting our city's infrastructure, liveability, wellbeing and sustainability. The Delivery Program and Operational Plan details the areas where Council is working behind the scenes every day to keep Orange running smoothly and moving forward. This summary highlights that work.

#### Community Support and Inclusion

Council plays a vital role in supporting the health, wellbeing and inclusion of our community. From recreational activities for young people, older people and people with disabilities to migrant support services, diversity in the workplace and programs that promote community safety. These initiatives are about improving quality of life and ensuring everyone feels connected and supported.

#### Arts and Culture

Our library, museum, gallery and theatre are key cultural facilities. Counciloperates and maintains these spaces as places of learning, creativity and community connection. We also support sister-city relationships and to a busy calendar of community events, helping to encourage cogn celebrate diversity and enhance our liveability.

#### Sustainability and Natural Resources

Council works with the community to care for and inhance our environment. This includes our commitment to Net Zero and community participation activities such as tree planting, clean-up events, sustainability programs like Tidy Towns and weed management. Through education, collaboration and practical actions, we're making Orange cleaner, greener and more resilient for future generations.

#### Planning, infrastructure and transport

From planning upgrades to the airport and drainage systems to maintaining bus stops delivering road safety programs and improving our civic precincts. Council manages the infrastructure that underpins daily life. We also support access to cansport in and around Orange, advocating for improved services. and connections.

#### Waste, Water and Asset Management

Council is a regional leader in waste management and water sustainability. We manage the resource recovery centre, reduce landfill through recycling initiatives and monitor household hazardous waste. Our work includes sewer and water main upgrades, safety compliance for dams and conservation strategies that safeguard Orange's long-term water security.

#### Regulatory Services and Compliance

From ranger services and pet registration to cemetery operations and property information for buyers. Council delivers regulatory services that keep our city functional, safe and respectful. These everyday actions ensure public spaces are well managed and community standards are upheld to support everyone's wellbeing