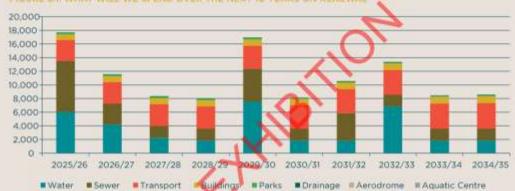

4,138    | 299   | 15,342         | 12,634          | 5,983              |
| Buildings      | 1,041  | 1,190    | 149   | 8,693          | 5,448           | 2,980              |
| Parks          | 175    | 721      | 546   | 4,823          | 5,689           | 10,914             |
| Drainage       | 94     | 46       | 0     | 752            | 19              | 0                  |
| Aerodrome      |        | 396      | 396   | 2,910          | 4,375           | 7,926              |
| Aquatic Centre | 10     | 277      | 277   | 2,413          | 3,610           | 5,536              |
| Total          | 10,528 | 11,633   | 1,667 | 34,933         | 31,775          | 33,339             |
|                |        |          |       |                |                 |                    |





# ADJUSTING LEVELS OF SERVICE USING RENEWAL INTERVENTION SCENARIOS

For all assets covered in this Strategy, a condition based "intervention level" has been allocated representing the condition at which the renewal of an asset is proposed to be undertaken. Minimising the life cycle cost and indications of the desired level of service obtained through community engagement have been considered in setting intervention level conditions.

A phase up scenario raises the level of service so that the asset is renewed earlier in its life cycle whilst it is performing at a higher standard. While a phase up scenario generally shortens the life of the asset and incurs more frequent renewal costs, it relieves the burden of additional maintenance and operational costs that would normally be required t