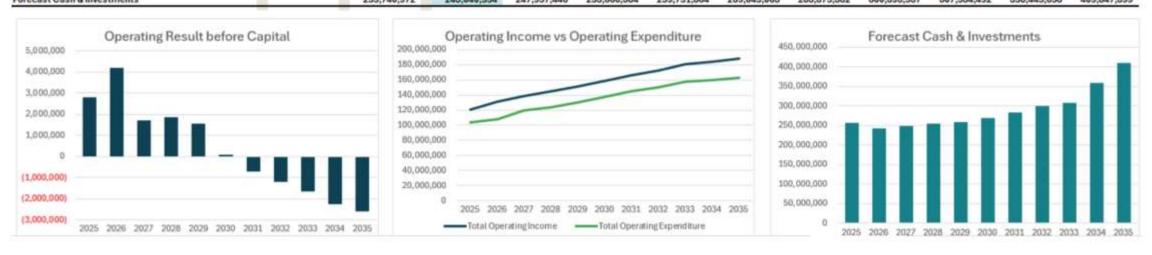

# 2025/2026 Operating Position

The draft Operational Plan proposes a consolidated operating surplus (before capital) of \$4.17m for 2025/2026 financial year.

The distribution across the funds is as follows with the table also showing the draft operating positions in the subsequent three years:

# 2025/2026 Capital Budget

The capital budget proposes to deliver a combined total of projects of \$73.8m in the 2025/26 financial year. Over the next four years a total capital spend of \$302m is proposed. This expenditure is distributed across the funds and the expenditure levels over the subsequent three years are also shown:

# 2025/2026 Long Term Financial Plan (2026-2035)

The Long Term Financial Plan (LTFP) forms part of the Resourcing Strategy which provides the financial plans and forecasts for the next 10 years. The LTFP is based on a set of assumptions which is used to forecast council's long term financial position. The LTFP is attached to the report.