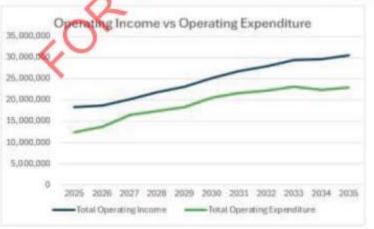

# 2025/2026 Operating Position

The draft Operational Plan proposes a consolidated operating surplus (before capital) of \$4.17m for 2025/2026 financial year.

The distribution across the funds is as follows with the table also showing the draft operating positions in the subsequent three years:

| Fund              | 2025/2026<br>Proposed | 2026/2027<br>Proposed | 2027/2028<br>Proposed | 2028/2029<br>Proposed |
|-------------------|-----------------------|-----------------------|-----------------------|-----------------------|
| General           | 0                     | -2,509,798            | -2,498,936            | -2,318,038            |
| Water             | 1,893,114             | 2,095,483             | 2,537,954             | 2,588,876             |
| Sewer             | 2,284,588             | 2,463,326             | 2,543,541             | 2,480,155             |
| Total (All Funds) | 4,177,702             | 2,049,011             | 2,582,559             | 2,750,993             |