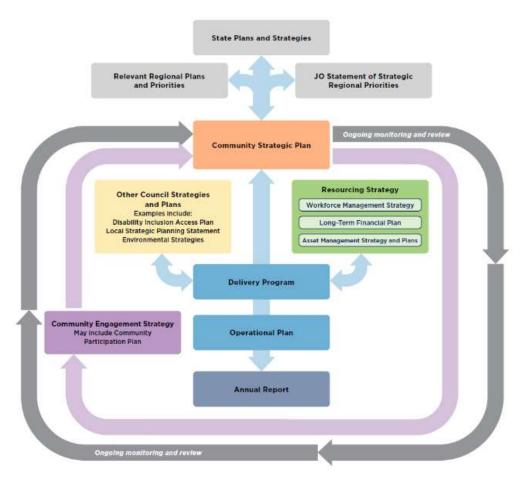

The Framework is outlined in the following diagram:

In accordance with the Integrated Planning and Reporting requirements set out in the Local Government Act 1993, this report presents the draft IP&R suite of documents which have been reviewed and updated. The documents are recommended for public exhibition for a minimum of 28 days.

#### Integrated Planning and Reporting Framework

An integrated approach to planning and reporting is required under the integrated Planning and Reporting Framework set out in the Local Government Act 1993 and the Local Government General Regulation 2021. This framework requires that the Council develop a series of plans, strategies, and reports linked to the community vision and priorities set out in the CSP.

The Community Strategic Plan is based on the social justice principles of equity, access, participation and rights.

Community Strategic Plan: Our highest-level plan guiding all other strategies and setting out our community's vision and aspirations, aligning won state and regional plans and incorporating social justice principles, strategic directions, outcomes a measures of progress.

Duration: 10+ years Review: 4 years

Delivery Program: Outlines our elected council's fouryear commitment to achieving the CSP, detailing what can be delivered within available resources and aligning with the CSP's strategic directions and outcomes. Operational Plan: Outlines the Actions on the principal activity over the financial year to work towards to achieving the 4 year plan.

Duration: DP 4 years. OP annually

Review: Annual review with 6-monthly reporting.

Resourcing Strategy: Shows how the work outlined in the Delivery Program and Operational Plan will be supported, through long-term financial planning, workforce management and asset management.

Duration: AMS & LTFP are 10 years. WMS is 4 years

Review: Annually

Community Engagement Strategy: Supports the development of all plans, policies, programs, and key activities, ensuring a genuine, inclusive approach grounded in social justice principles.

Duration: As required

Review: Within 3 months of the local government elections.

6 MAY 2025