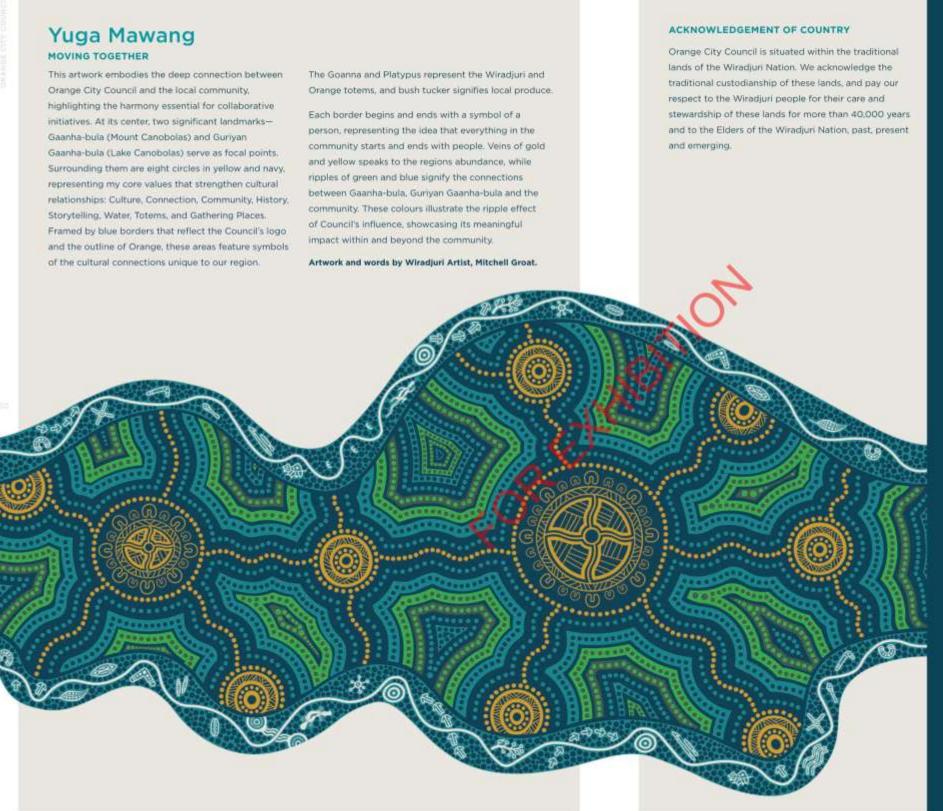

# Community Strategic Plan

Each value is represented by a unique icor, featured in the artwork, Yuga Mawang on the first page by Wradium artist Mitchell Growl. The icon for Live is a person. Preserve is symbolized by a gum lest. Prosper is recresented by stors, and Collaborate is expressed through Mitchell's artistic interpretation of Council's iconic hard symbol in the artwork each border begins and ends with a symbol lif a person, repretaining the idea that everything in our community starts and ends with people.

COUNCIL MEETING

6 MAY 2025

Each value is represented by a unique icon, featured in the artwork, Yuga Mawang on the first page by Wiradjuri artist Mitchell Groat. The icon for Live is a person, Preserve is symbolised by a gum leaf, Prosper is represented by stans, and Collaborate is expressed through Mitchell's artistic interpretation of Council's iconic leaf symbol. In the artwork, each border begins and ends with a symbol of a person, representing the idea that everything in our community starts and ends with people.