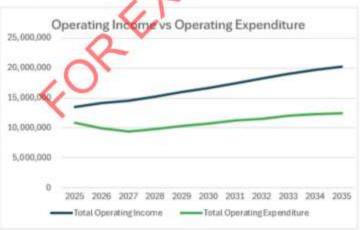

# 2025/2026 Financial Ratios Operating Performance Ratio

The operating performance ratio measures how well Council contains its expenditure within its operating revenue. The benchmark set by the OLG is greater than zero per cent. Council meets this ratio for 2025/2026.

# **Own Source Ratio**

The own source revenue ratio measures the Council's ability to be self-supporting and the degree to which it does not rely on external funding sources such as operating grants and contributions. The benchmark set by the OLG is greater than 60 per cent. Council meets this benchmark for 2025/2026.