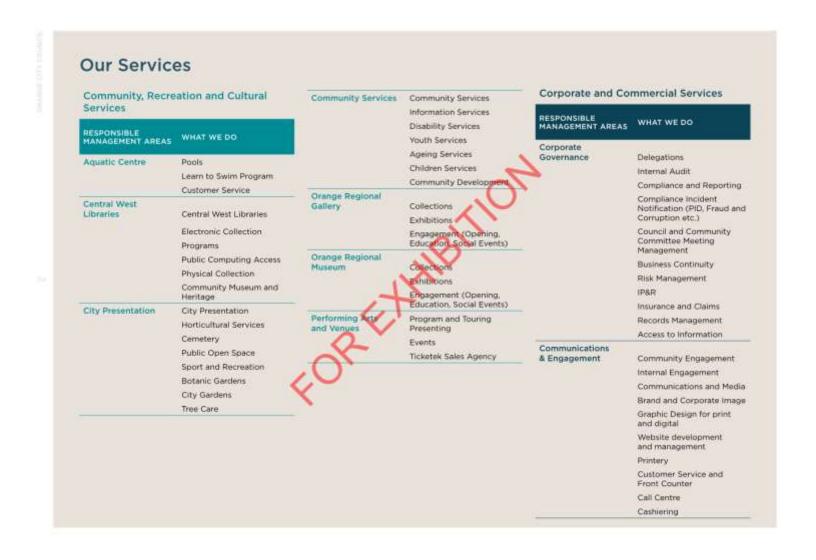

## What we do every day

Orange City Council delivers a wide range of services and programs that shape the everyday experience of our community. Much of this work happens quietly and consistently in the background, supporting our city's infrastructure, liveability, wellbeing and sustainability. The Delivery Program and Operational Plan details the areas where Council is working behind the scenes every day to keep Orange running smoothly and moving forward. This summary highlights that work.

#### Community Support and Inclusion

Council plays a vital role in supporting the health, wellbeing and inclusion of our community. From recreational activities for young people, older people and people with disabilities to migrant support services, diversity in the workplace and programs that promote community safety. These initiatives are about improving quality of life and ensuring everyone feels connected and supported.

#### Arts and Culture

Our library, museum, gallery and theatre are key cultural facilities. Counciloperates and maintains these spaces as places of learning, creativity and community connection. We also support sister-city relationships and to a busy calendar of community events, helping to encourage cogn celebrate diversity and enhance our liveability.

#### Sustainability and Natural Resources

Council works with the community to care for and inhance our environment. This includes our commitment to Net Zero and community participation activities such as tree planting, clean-up events, sustainability programs like Tidy Towns and weed management. Through education, collaboration and practical actions, we're making Orange cleaner, greener and more resilient for future generations.

#### Planning, infrastructure and transport

From planning upgrades to the airport and drainage systems to maintaining bus stops delivering road safety programs and improving our civic precincts. Council manages the infrastructure that underpins daily life. We also support access to cansport in and around Orange, advocating for improved services. and connections.

#### Waste, Water and Asset Management

Council is a regional leader in waste management and water sustainability. We manage the resource recovery centre, reduce landfill through recycling initiatives and monitor household hazardous waste. Our work includes sewer and water main upgrades, safety compliance for dams and conservation strategies that safeguard Orange's long-term water security.

#### Regulatory Services and Compliance

From ranger services and pet registration to cemetery operations and property information for buyers. Council delivers regulatory services that keep our city functional, safe and respectful. These everyday actions ensure public spaces are well managed and community standards are upheld to support everyone's wellbeing