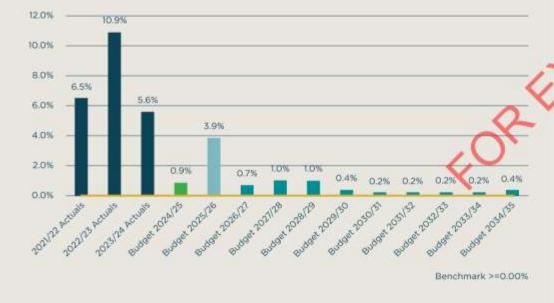

# 2025/2026 Financial Ratios Operating Performance Ratio

The operating performance ratio measures how well Council contains its expenditure within its operating revenue. The benchmark set by the OLG is greater than zero per cent. Council meets this ratio for 2025/2026.