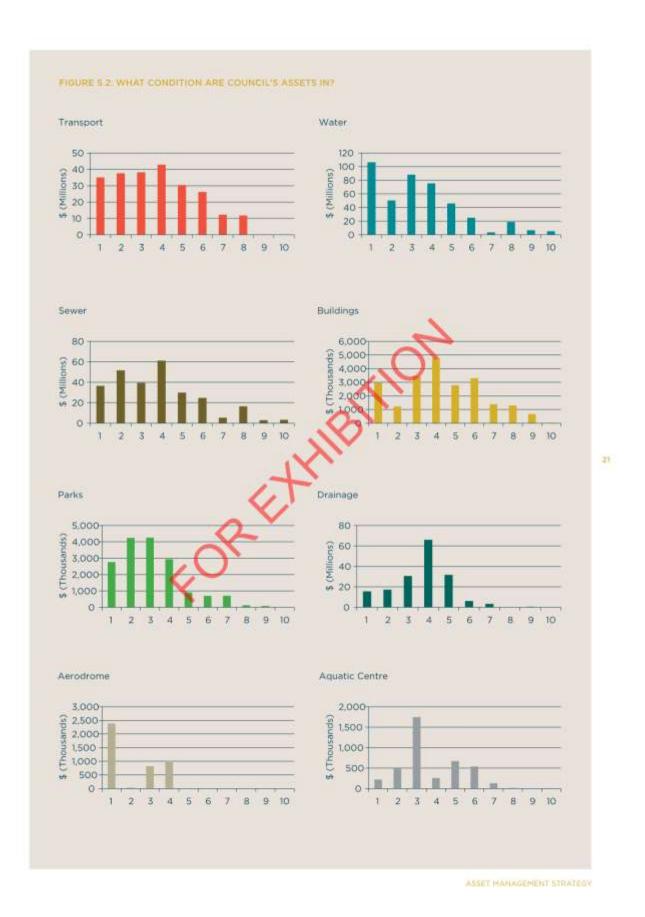

s             | 9                  | 70                  |
| Sewer      | All DICL Sewerpipes                      | 8                  | 90                  |
| Drainage   | All concrete pipes                       | 9                  | 165                 |
| Buildings  | Premier Building Ducted Air Conditioners | 8                  | 30                  |
| Aerodrome  | Rupway Seal                              | 5                  | 15                  |
| Open Space | BBQ's in Regional Parks                  | 6                  | 12                  |
|            |                                          |                    |                     |

## Note:

A detailed version of Council's asset intervention levels and remaining lives can be found in Appendix F of this Strategy.



COUNCIL MEETING 6 MAY 2025



# Maintenance

Routine maintenance is the regular on-going work that is necessary to keep assets operating to ensure they reach their useful life. It includes work on an asset where a portion may fail and need immediate repair to make it operational again. It may be either planned where works are programmed in, cyclic in nature or reactive for example in response to storm damage or vandalism.

Maintenance is either planned or reactive, defined as:

- Reactive maintenance unplanned repair work carried out in response to service requests.
- Planned maintenance repair work that is identified and managed through a maintenance management system (MMS). MMS activities include inspection, assessing the condition against failure/breakdown experience, prioritising, sc