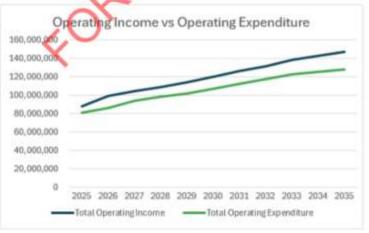

# 2025/2026 Operating Position

The draft Operational Plan proposes a consolidated operating surplus (before capital) of \$4.17m for 2025/2026 financial year.

The distribution across the funds is as follows with the table also showing the draft operating positions in the subsequent three years:

# 2025/2026 Financial Ratios Operating Performance Ratio

The operating performance ratio measures how well Council contains its expenditure within its operating revenue. The benchmark set by the OLG is greater than zero per cent. Council meets this ratio for 2025/2026.