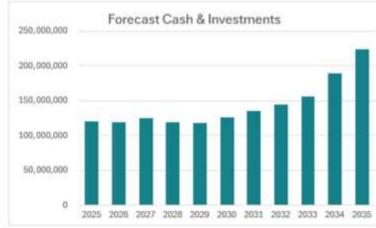

# 2025/2026 Long Term Financial Plan (2026-2035)

The Long Term Financial Plan (LTFP) forms part of the Resourcing Strategy which provides the financial plans and forecasts for the next 10 years. The LTFP is based on a set of assumptions which is used to forecast council's long term financial position. The LTFP is attached to the report.