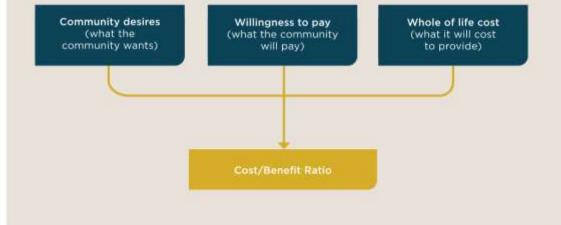

, priorities placed by the community on infrastructure, the service levels that are desired by the community and at what level they are willing to pay.

As work on developing acceptable levels of service are underway, for the development of each Asset Management Plan, historical defined levels of service will be identified together with options to increase or decrease these levels, and the cost savings/increases associated with those options. This will provide an excellent starting point for the consultation required as indicative costs for various service levels will be available.

Council will continue to develop service levels in the future revisions of each Asset Management Plans and link these service levels to the Delivery Program.

FIGURE 4.1 - HOW DO WE DEVELOP LEVEL OF SERVICE







# Condition of our assets

Council maintains a Condition Assessment Manual that details the frequency of inspection and condition rating to be used for all assets. This data is recorded in the Council Asset Management System and used to predict the timing of renewal / maintenance requirements in the Long-Term Financial Plan.

Assets are rated on a I (Near New) to 10 (Completely Failed) scale consistent with the Maloney model and advanced asset management practices as outlined in the IPWEA International Infrastructure Management. Manual. Details on how Council assesses condition and further information on the rating scale are contained in the Condition Assessment Manual.

The intent of Council is not to undertake renewal on an asset until it reaches its 'Intervention Level', that is the