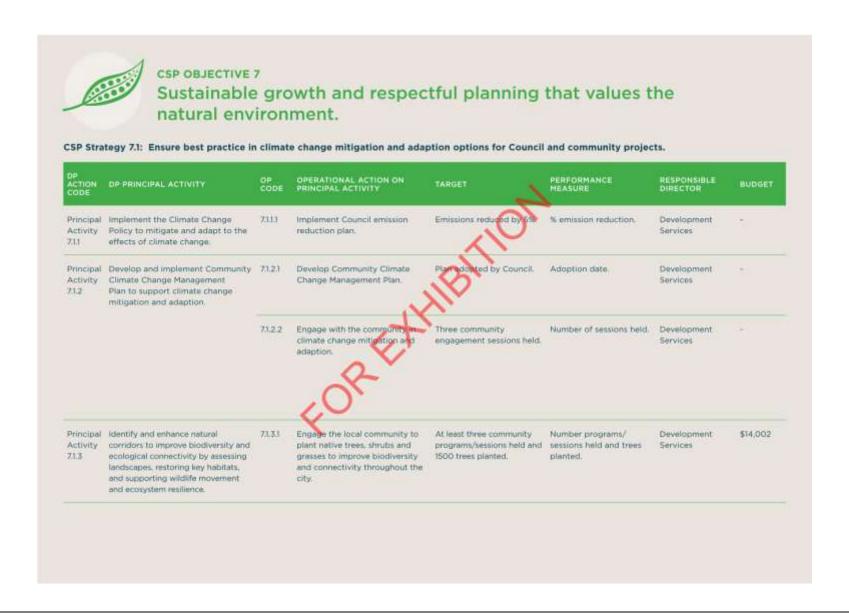

#### Sustainability and Natural Resources

Council works with the community to care for and inhance our environment. This includes our commitment to Net Zero and community participation activities such as tree planting, clean-up events, sustainability programs like Tidy Towns and weed management. Through education, collaboration and practical actions, we're making Orange cleaner, greener and more resilient for future generations.