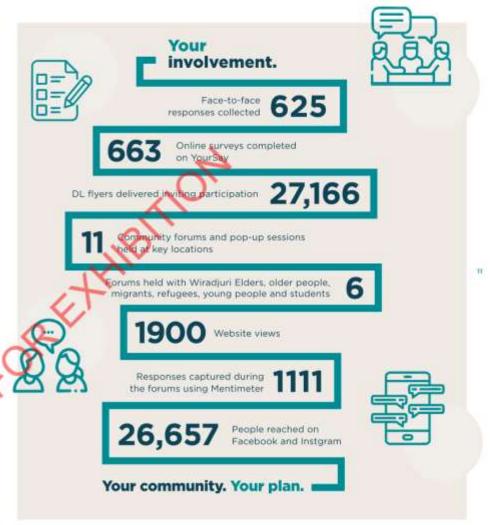

# How we invited the community to participate

To ensure everyone had the opportunity to be involved, Council ran a broad communication campaign from November 2024 to January 2025 across digital, print, and traditional media. Digitally, Council's Facebook and Instagram campaigns included videos, vox pops, posts, graphics, shares, and reels, reaching 26,657 people.

The Your Community Your Plan' webpage received 1918 views, while our Spotify audio promotion was played 2521 times. Email campaigns reached 3094 inboxes, featuring in Orange City Council's e-news. Seniors News, and Central West Libraries e-news.

In print, 27,166 properties received a Dt. fiver via letterbox drop. Council also used a mix of print and digital advertising, including posters, postcards, digital screens, pull-up banners, and email signatures. These were prominently displayed at Council locations such as Customer Service, the Aquatic Centre, and childcare centres.

Traditional media played a significant role, with 68 radio adverts airing on Triple M and Hit FM during breakfast and drive time slots, reaching a combined weekly audience of 38,000. Television ads aired on Prime? and WIN, with 384,300 and 461,684 views respectively. Newspaper advertisements ran in Orange City Life and the Central Western Daily, reaching more than 15,000 readers including online audiences.

A media launch also helped drive coverage, with stories airing in the Prime7 and Channel 9 evening news bulletins.

2025-2035 COMMUNITY STRATEGIC PLAN

2025-2035 COMMUNITY STRATEGIC PLAN

Attachment 1

15