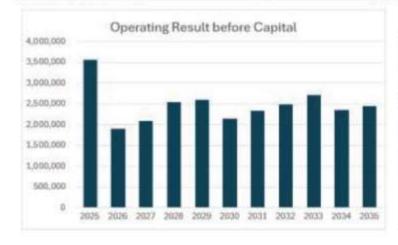

# 2025/2026 Operating Position

The draft Operational Plan proposes a consolidated operating surplus (before capital) of \$4.17m for 2025/2026 financial year.

The distribution across the funds is as follows with the table also showing the draft operating positions in the subsequent three years: