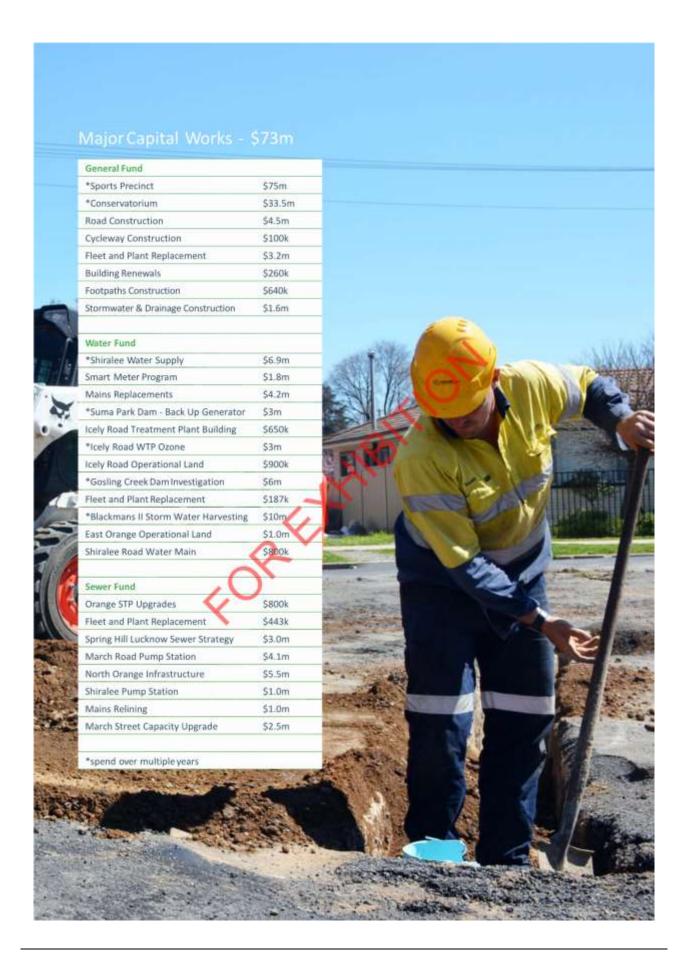

Significant projects included in the next financial year include:

| Sporting Precinct development \$75m*          |
|-----------------------------------------------|
| Southern Feeder Upgrade \$15m                 |
| Footpath Rehabilitation & Construction \$640K |
| Cycleway construction \$100K                  |

| Fleet and Plant replacement \$3.2M      |  |  |  |
|-----------------------------------------|--|--|--|
| Orange Regional Conservatorium \$33.5m* |  |  |  |
| Suma Park Dam Back-up generator \$3M    |  |  |  |
| Smart Meters – Water \$1.8M             |  |  |  |
| Building Renewals \$260K                |  |  |  |
| Roads Program \$4.5M                    |  |  |  |

# 2025/2026 Capital Budget

The capital budget proposes to deliver a combined total of projects of \$73.8m in the 2025/26 financial year. Over the next four years a total capital spend of \$302m is proposed. This expenditure is distributed across the funds and the expenditure levels over the subsequent three years are also shown:

Major Capital Works in 2025/2026 includes but is not limited to:

- Continuing the Bloomfield sports precinct \$75m
- Continuing the Consequetorium Planetarium \$33.5m
- Road Construction \$45m
- Cycleway Construction \$100k
- Footpaths Construction \$640k
- Shiralee Water Supply \$6.9m
- . Smart Meter Program \$1.8m
- Water Mains Replacements \$4.2m
- Blackmans II Storm Water Harvesting \$10m