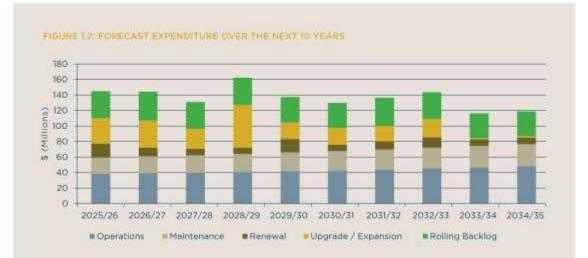

# 2025/2026 Capital Budget

The capital budget proposes to deliver a combined total of projects of \$73.8m in the 2025/26 financial year. Over the next four years a total capital spend of \$302m is proposed. This expenditure is distributed across the funds and the expenditure levels over the subsequent three years are also shown:

| Fund              | 2025/2026<br>Proposed | 2026/2027<br>Proposed | 2027/2028<br>Proposed | 2028/2029<br>Proposed |
|-------------------|-----------------------|-----------------------|-----------------------|-----------------------|
| General           | 28,968,024            | 27,431,942            | 32,533,480            | 64,661,478            |
| Water             | 24,439,582            | 26,007,717            | 24,509,277            | 16,036,146            |
| Sewer             | 20,395,502            | 7,268,200             | 5,598,870             | 24,631,000            |
| Total (All Funds) | 73,803,108            | 60,707,859            | 62,641,627            | 105,328,624           |