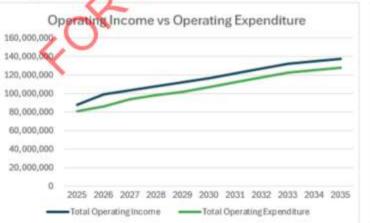

# 2025/2026 Operating Position

The draft Operational Plan proposes a consolidated operating surplus (before capital) of \$4.17m for 2025/2026 financial year.

The distribution across the funds is as follows with the table also showing the draft operating positions in the subsequent three years:

| Fund              | 2025/2026<br>Proposed | 2026/2027<br>Proposed | 2027/2028<br>Proposed | 2028/2029<br>Proposed |
|-------------------|-----------------------|-----------------------|-----------------------|-----------------------|
| General           | 0                     | -2,509,798            | -2,498,936            | -2,318,038            |
| Water             | 1,893,114             | 2,095,483             | 2,537,954             | 2,588,876             |
| Sewer             | 2,284,588             | 2,463,326             | 2,543,541             | 2,480,155             |
| Total (All Funds) | 4,177,702             | 2,049,011             | 2,582,559             | 2,750,993             |