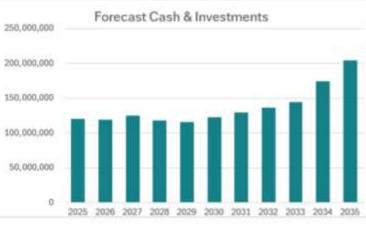

# 2025/2026 Long Term Financial Plan (2026-2035)

The Long Term Financial Plan (LTFP) forms part of the Resourcing Strategy which provides the financial plans and forecasts for the next 10 years. The LTFP is based on a set of assumptions which is used to forecast council's long term financial position. The LTFP is attached to the report.