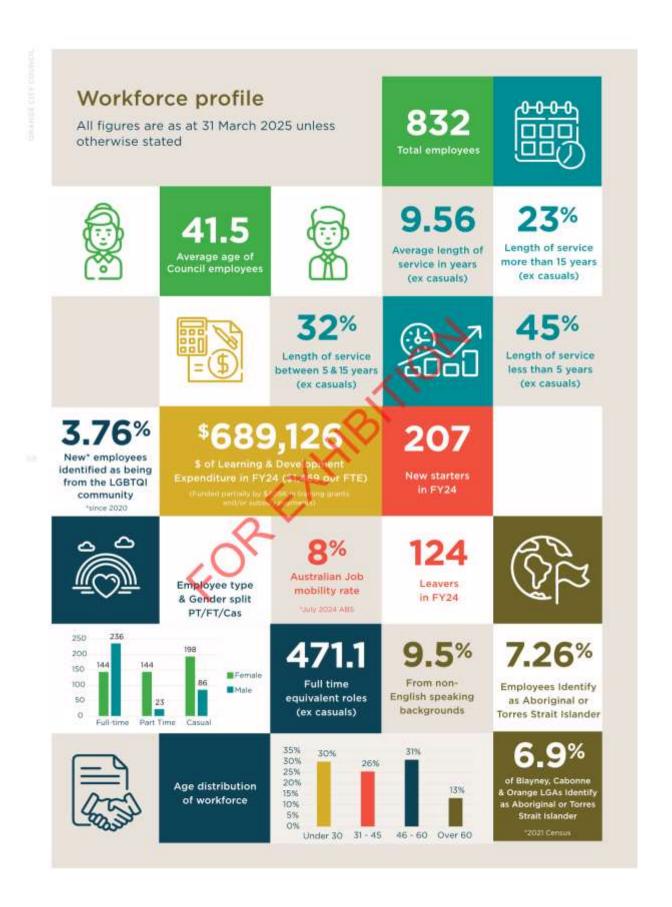

# 2025/2026 Workforce Management Strategy (2025-2029)

The Workforce Management Strategy has been developed to build on the strong Workforce Management Plans prepared in prior years and should be read in conjunction with the Council's Operational Plan and Delivery Program. It is developed using the concepts found in the research and analysis completed and includes summaries of the plans created in response to the high-level challenges affecting the workforce of Orange City Council. The ongoing focus of the Workforce Management Strategy is ensuring Orange City Council has the right people, with the right skills, doing the right jobs, at the right time. This requires having systems in place to attract, develop and support staff to allow Council to deliver services and infrastructure to our community. This strategy also links with the key initiatives of the NSW Local Government Workforce Strategy. The Workforce Management Strategy is attached to this report.