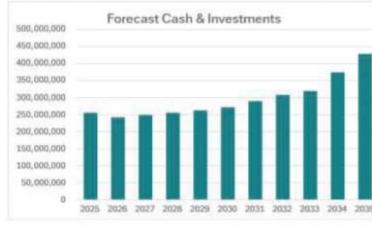

The Council's sound fiscal management can be seen in:

- planning for a balanced budget this year
- maintaining interest and investment income at \$11.2m this year.

Council continues to meet the three key performance ratios:

In light of a reduction in grant funding, this budget flags the Council's continued intention to complete large-scale projects with secured funding.

Other projects, such as new water infrastructure that will underpin the City, the Shiralee housing area and sewer infrastructure that will meet the needs of an expanding community, are within the role of Local Government to deliver. Despite expenditure on a number of capital projects in the coming year, the bottom line for Council's consolidated funds, which includes water and sewer funds as well as the operating fund, is projecting a surplus of \$6.6 million.