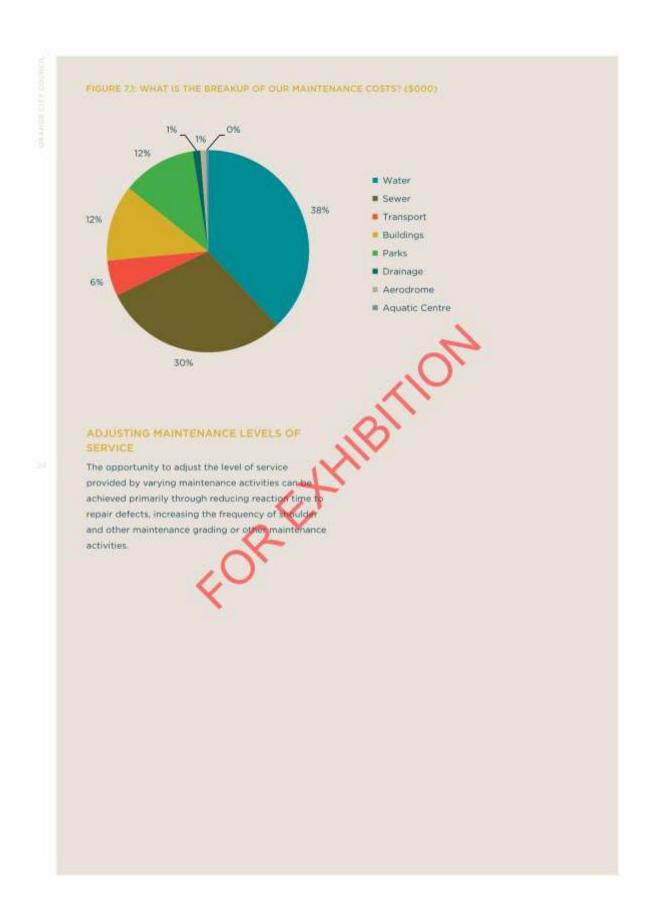

| Daily         |
| Aquatic Centre | But light inspections  | All               | Weekly        |
| Open Space     | Mowing                 | Regional Parks    | Weekly        |
|                |                        |                   |               |

Council's proposed maintenance programs are detailed in each AMP, with the average annual costs detailed below:

TABLE 7.2: WHAT ARE OUR MAINTENANCE COSTS? (\$000)

| Item           | Budget |
|----------------|--------|
| Water          | 11,335 |
| Sewer          | 8,873  |
| Transport      | 1,705  |
| Buildings      | 3,632  |
| Parks          | 3,542  |
| Drainage       | 355    |
| Aerodrome      | 254    |
| Aquatic Centre | 107    |
| Total          | 29,804 |

ASSET MANAGEMENT STRATEGY

21

COUNCIL MEETING 6 MAY 2025



# Capital renewal/rehabilitation

This includes work on an existing asset to replace or rehabilitate it to a condition that restores the capability of the asset back to that which it had originally. The intervention level and estimated useful lives are contained in Table 5.1.

Renewal will be undertaken using 'low-cost' renewal methods where practical. The aim of 'low-cost' renewals is to restore the service potential or future economic benefits of the asset by renewing the assets at a cost less than the full replacement cost.

This Asset Strategy contains an analysis based on broad assumptions and best available knowledge to date. Modelling is not an exact science, so we deal with long term averages across the entire asset stock. Work will continue improving the quality of our asset reg