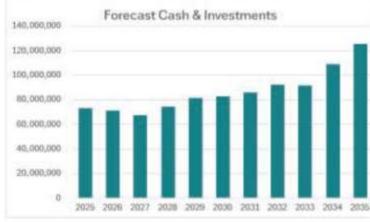

# 2025/2026 Long Term Financial Plan (2026-2035)

The Long Term Financial Plan (LTFP) forms part of the Resourcing Strategy which provides the financial plans and forecasts for the next 10 years. The LTFP is based on a set of assumptions which is used to forecast council's long term financial position. The LTFP is attached to the report.