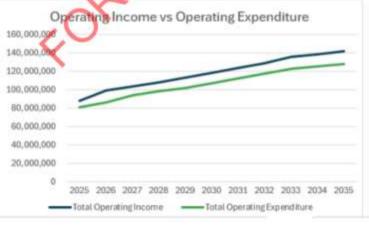

# 2025/2026 Operating Position

The draft Operational Plan proposes a consolidated operating surplus (before capital) of \$4.17m for 2025/2026 financial year.

The distribution across the funds is as follows with the table also showing the draft operating positions in the subsequent three years:

| Fund              | 2025/2026<br>Proposed | 2026/2027<br>Proposed | 2027/2028<br>Proposed | 2028/2029<br>Proposed |
|-------------------|-----------------------|-----------------------|-----------------------|-----------------------|
| General           | 0                     | -2,509,798            | -2,498,936            | -2,318,038            |
| Water             | 1,893,114             | 2,095,483             | 2,537,954             | 2,588,876             |
| Sewer             | 2,284,588             | 2,463,326             | 2,543,541             | 2,480,155             |
| Total (All Funds) | 4,177,702             | 2,049,011             | 2,582,559             | 2,750,993             |