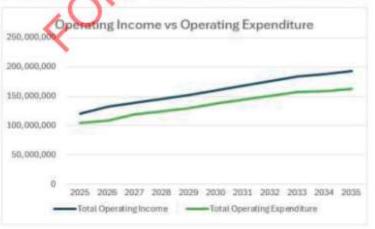

# 2025/2026 Operating Position

The draft Operational Plan proposes a consolidated operating surplus (before capital) of \$4.17m for 2025/2026 financial year.

The distribution across the funds is as follows with the table also showing the draft operating positions in the subsequent three years:

| Fund              | 2025/2026<br>Proposed | 2026/2027<br>Proposed | 2027/2028<br>Proposed | 2028/2029<br>Proposed |
|-------------------|-----------------------|-----------------------|-----------------------|-----------------------|
| General           | 0                     | -2,509,798            | -2,498,936            | -2,318,038            |
| Water             | 1,893,114             | 2,095,483             | 2,537,954             | 2,588,876             |
| Sewer             | 2,284,588             | 2,463,326             | 2,543,541             | 2,480,155             |
| Total (All Funds) | 4,177,702             | 2,049,011             | 2,582,559             | 2,750,993             |

# 2025/2026 Financial Ratios Operating Performance Ratio

The operating performance ratio measures how well Council contains its expenditure within its operating revenue. The benchmark set by the OLG is greater than zero per cent. Council meets this ratio for 2025/2026.