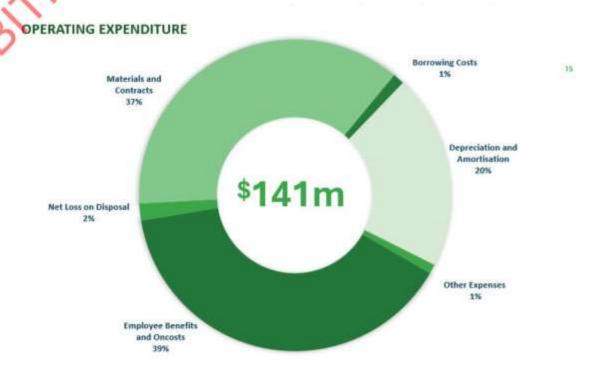

ewer Fund   | 1,273,273    | 2,284,588   | 2,462,514   | 2,540,673   | 2,479,325   |
| CONSOLIDATED | \$2,792,096  | \$4,177,702 | \$2,048,853 | \$2,580,127 | \$2,691,493 |

| Year 5      | Year 6      | Year 7      | Year 8      | Year 9      | Year 10     |  |
|-------------|-------------|-------------|-------------|-------------|-------------|--|
| 2029/30     | 2030/31     | 2031/32     | 2032/33     | 2033/34     | 2034/35     |  |
| (2,915,390) | (3,298,116) | (3,695,453) | (3,630,883) | (3,500,477) | (3,529,105) |  |
| 2,152,926   | 2,336,441   | 2,490,567   | 2,706,399   | 2,359,112   | 2,444,662   |  |
| 2,450,272   | 2,302,699   | 2,585,416   | 2,403,835   | 2,603,998   | 2,809,905   |  |
| \$1,687,808 | \$1,341,024 | \$1,380,529 | \$1,479,351 | \$1,462,633 | \$1,725,462 |  |





| INCOME STATEMENT - CONSOLIDATED                        |              |             |             |                                         |                    |                   |                 |             |               |                 |             |             |
|--------------------------------------------------------|--------------|-------------|-------------|-----------------------------------------|--------------------|-------------------|-----------------|-------------|---------------|-----------------|-------------|-------------|
|                                                        |              |             | 1           | 0 Year Financial Pla                    | n for the Years en | ding 30 June 2035 |                 |             |               |