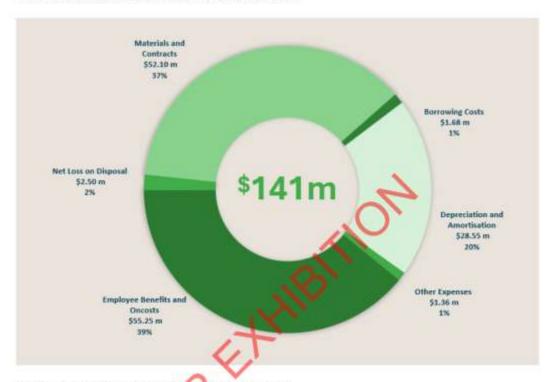

# 2025/2026 Operating Position

The draft Operational Plan proposes a consolidated operating surplus (before capital) of \$4.17m for 2025/2026 financial year.

The distribution across the funds is as follows with the table also showing the draft operating positions in the subsequent three years:

| Fund              | 2025/2026<br>Proposed | 2026/2027<br>Proposed | 2027/2028<br>Proposed | 2028/2029<br>Proposed |
|-------------------|-----------------------|-----------------------|-----------------------|-----------------------|
| General           | 0                     | -2,509,798            | -2,498,936            | -2,318,038            |
| Water             | 1,893,114             | 2,095,483             | 2,537,954             | 2,588,876             |
| Sewer             | 2,284,588             | 2,463,326             | 2,543,541             | 2,480,155             |
| Total (All Funds) | 4,177,702             | 2,049,011             | 2,582,559             | 2,750,993             |