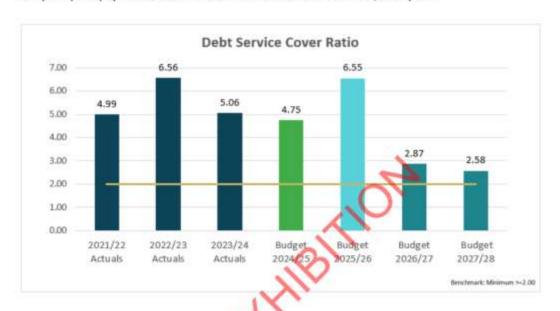

The Council's sound fiscal management can be seen in:

- planning for a balanced budget this year
- maintaining interest and investment income at \$11.2m this year.

Council continues to meet the three key performance ratios:

- Operating Performance;
- Own Source Operating Revenue; and
- Debt Service Cover Ratio.

The budget position will none the less continue to face serious challenges.

The most serious is the decision of both Federal and State governments to provide significantly fewer grants and interest rates remaining relatively high.

### **Debt Service Cover Ratio**

The purpose of this ratio is to measure the availability of operating cash to service debt including interest and principal repayments. The benchmark set by the OLG is greater than 2.00. Council has the ability to meet this benchmark for the 2025/2026 year.