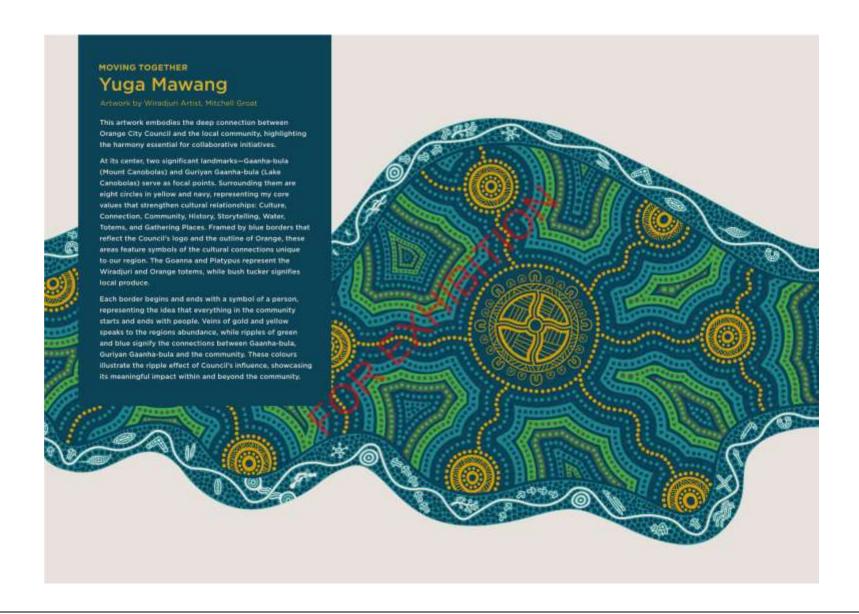

# Community Strategic Plan

Each value is represented by a unique icor, featured in the artwork, Yuga Mawang on the first page by Wradium artist Mitchell Growl. The icon for Live is a person. Preserve is symbolized by a gum lest. Prosper is recresented by stors, and Collaborate is expressed through Mitchell's artistic interpretation of Council's iconic hard symbol in the artwork each border begins and ends with a symbol lif a person, repretaining the idea that everything in our community starts and ends with people.

COUNCIL MEETING

6 MAY 2025

Each value is represented by a unique icon, featured in the artwork, Yuga Mawang on the first page by Wiradjuri artist Mitchell Groat. The icon for Live is a person, Preserve is symbolised by a gum leaf, Prosper is represented by stans, and Collaborate is expressed through Mitchell's artistic interpretation of Council's iconic leaf symbol. In the artwork, each border begins and ends with a symbol of a person, representing the idea that everything in our community starts and ends with people.