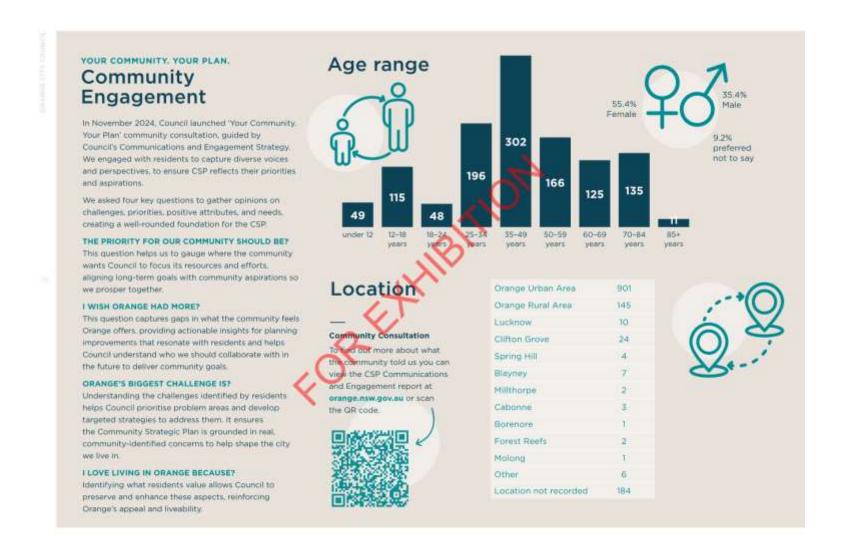

Council led an important community engagement to develop this plan which focused on 4 key questions:

- . The priority for our community should be...
- . I wish Orange had more...
- · Orange's biggest challenge is...
- . I love living in Orange because...

The 'Your Community, Your Plan,' engagement project aimed to get a deeper understanding of the Orange community's priorities and aspirations. It should be noted that the CSP is a whole of community plan and as such the engagement revealed some priorities that are not within Council's power or responsibility to deliver. These include, for example, public transport, mental health services and policing. These matters are generally delivered by another tier of government and when these are considered for inclusion in the CSP. Council's influence will largely be limited to advocacy.

# How we invited the community to participate

To ensure everyone had the opportunity to be involved, Council ran a broad communication campaign from November 2024 to January 2025 across digital, print, and traditional media. Digitally, Council's Facebook and Instagram campaigns included videos, vox pops, posts, graphics, shares, and reels, reaching 26,657 people.

The Your Community Your Plan' webpage received 1918 views, while our Spotify audio promotion was played 2521 times. Email campaigns reached 3094 inboxes, featuring in Orange City Council's e-news. Seniors News, and Central West Libraries e-news.

In print, 27,166 properties received a Dt. fiver via letterbox drop. Council also used a mix of print and digital advertising, including posters, postcards, digital screens, pull-up banners, and email signatures. These were prominently displayed at Council locations such as Customer Service, the Aquatic Centre, and childcare centres.

Traditional media played a significant role, with 68 radio adverts airing on Triple M and Hit FM during breakfast and drive time slots, reaching a combined weekly audience of 38,000. Television ads aired on Prime? and WIN, with 384,300 and 461,684 views respectively. Newspaper advertisements ran in Orange City Life and the Central Western Daily, reaching more than 15,000 readers including online audiences.