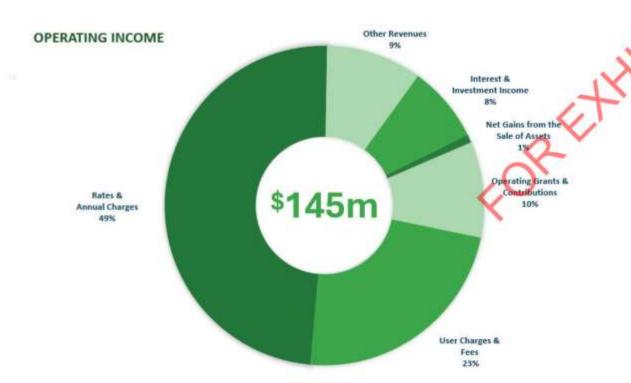

Sewer Fund   | 1,273,273    | 2,284,588   | 2,462,514   | 2,540,673   | 2,479,325   |
| CONSOLIDATED | \$2,792,096  | \$4,177,702 | \$2,048,853 | \$2,580,127 | \$2,691,493 |

| Year 5      | Year 6      | Year 7      | Year 8      | Year 9      | Year 10     |  |
|-------------|-------------|-------------|-------------|-------------|-------------|--|
| 2029/30     | 2030/31     | 2031/32     | 2032/33     | 2033/34     | 2034/35     |  |
| (2,915,390) | (3,298,116) | (3,695,453) | (3,630,883) | (3,500,477) | (3,529,105) |  |
| 2,152,926   | 2,336,441   | 2,490,567   | 2,706,399   | 2,359,112   | 2,444,662   |  |
| 2,450,272   | 2,302,699   | 2,585,416   | 2,403,835   | 2,603,998   | 2,809,905   |  |
| \$1,687,808 | \$1,341,024 | \$1,380,529 | \$1,479,351 | \$1,462,633 | \$1,725,462 |  |





| INCOME STATEMENT - CONSOLIDATED                        |              |             |             |                                         |                    |                   |                 |             |               |                 |             |             |
|--------------------------------------------------------|--------------|-------------|-------------|-----------------------------------------|--------------------|-------------------|-----------------|-------------|---------------|-----------------|-------------|-------------|
|                                                        |              |             | 1           | 0 Year Financial Pla                    | n for the Years en | ding 30 June 2035 |                 |             |               |