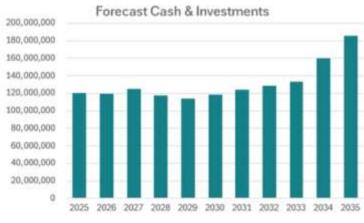

# 2025/2026 Long Term Financial Plan (2026-2035)

The Long Term Financial Plan (LTFP) forms part of the Resourcing Strategy which provides the financial plans and forecasts for the next 10 years. The LTFP is based on a set of assumptions which is used to forecast council's long term financial position. The LTFP is attached to the report.