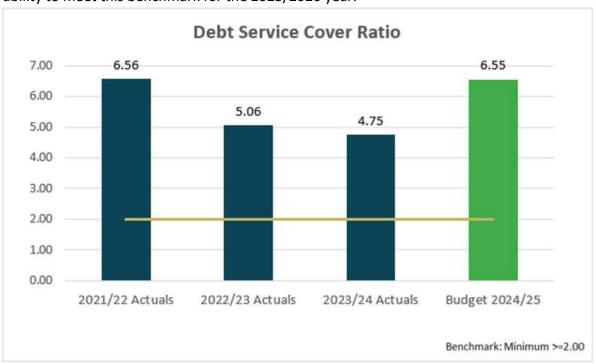

### **Debt Service Cover Ratio**

The purpose of this ratio is to measure the availability of operating cash to service debt including interest and principal repayments. The benchmark set by the OLG is greater than 2.00. Council has the ability to meet this benchmark for the 2025/2026 year.