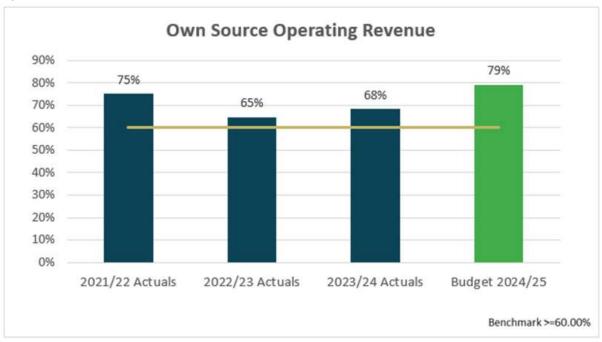

# **Own Source Ratio**

The own source revenue ratio measures the Council's ability to be self-supporting and the degree to which it does not rely on external funding sources such as operating grants and contributions. The benchmark set by the OLG is greater than 60 per cent. Council meets this benchmark for 2025/2026.