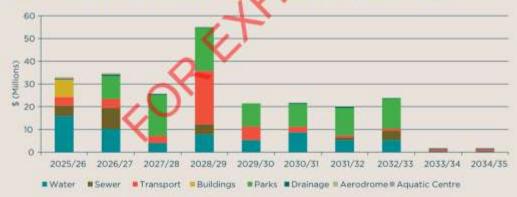

from growth is included will be further developed in the next suite of Asset Plans and this Strategy. At present growth is predicted to continue at 0.8% per annum.

Both capital types may be funded, at least in part, through Developer Contributions in the form of a Section 64 or 7.11 Contribution, a Voluntary Planning Agreement, or as part of a subdivision development.

6 MAY 2025

New assets and upgrade/expansion of existing assets are identified from various sources such as councillor or community requests; proposals identified by strategic plans or partnerships with other organisations. Candidate proposals are inspected to verify need and to develop a preliminary renewal estimate. Verified proposals are ranked by priority and available funds and scheduled in future works programmes.





TABLE 9.1 - SUMMARY OF PLANNED 5-YEAR CAPITAL (NEW) WORKS FOR EACH ASSET GROUP (\$000)

| Asset Area        | 2025/26 | 2026/27 | 2027/28 | 2028/29 | 2029/30 | Total   |
|-------------------|---------|---------|---------|---------|---------|---------|
| Water             | 15,854  | 10,200  | 3,900   | 7,815   | 5,300   | 43,069  |
| Sewer             | 4,600   | 9,300   | 100     | 4,400   | 100     | 18,500  |
| Transport         | 3,804   | 3,984   | 3,174   | 23,419  | 5,964   | 40,345  |
| Buildings         | 7,681   | 0       | 0       | 0       | 0       | 7,681   |
| Parks             | 80      | 10080   | 18080   | 19080   | 10080   | 57,400  |
| Drainage          | 400     | 600     | 373     | 200     | 0       | 1,573   |
| Aerodrome         | 530     | 536     | 0       | 0