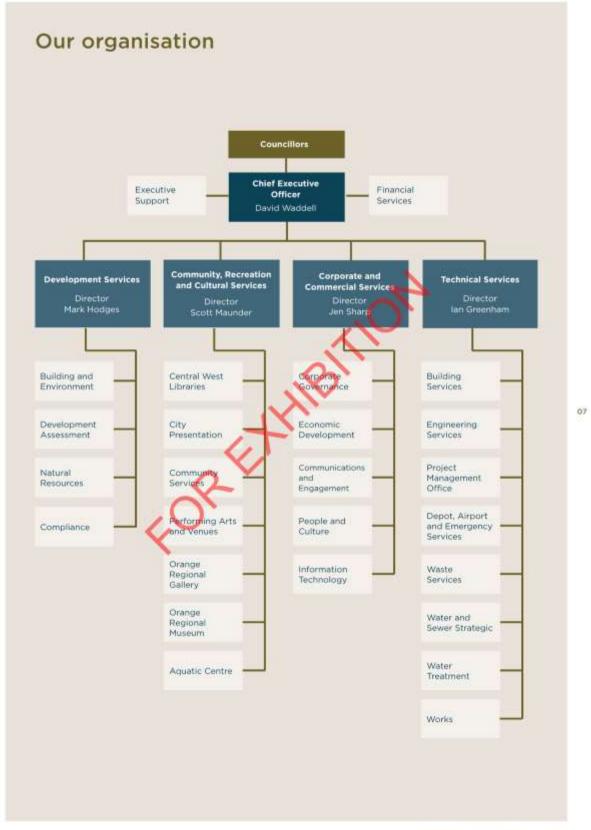

th now and into the future.

We have carefully considered our Workforce Management Strategy to ensure that our Council is prepared to be agile, responsive and capable now and into the future.

David Waddell
Chief Executive Officer

### Workforce context

Whilst workforce planning is conducted in detail at an operational level, this workforce analysis will provide an overview of the organisational structure, the workforce profile and external market considerations.

# Organisational structure

Our organisational structure consists of four divisions, overseen by the Chief Executive Officer.

The activities undertaken by these divisions are guided by the 4 Year Delivery Program and annual Operational Plan.

Together making a difference



Future Focused



Supportive



Creating your Legacy



WORKFORCE MANAGEMENT STRATEGY

**COUNCIL MEETING** 6 MAY 2025





WORKFORCE MANAGEMENT STRATEGY

Attachment 5

## External market considerations

#### **EMPLOYMENT RATES**

The labour market has now changed from the great resignation of 2021 and 2022 and morphed into the great stay. Council will expect their turnover rates to decline and remain lower than recent years. This will put further pressure on the demand for talent and active job seekers will not be on the market. A Mercer report has also shown that 46% of HR Leaders see skills shortages as a top threat to their business (Mercer, 2024). Council will need to continue to develop our existing workforce to meet the changing demands in the future as well as focus on a variety of ways to attract talent.

#### WORKER MOTIVATION

There