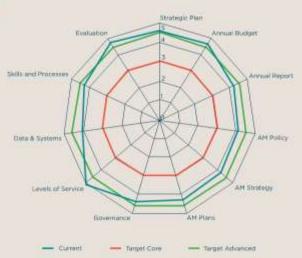

# 2025/2026 Asset Management Strategy (2025-2045)

The Asset Management Strategy is presented at a high level to provide key information that can be used in the determination of levels of service and funding required. A high-level review of Council's Asset Management policies, practices and systems has been completed in conjunction with the development of this strategy to provide a strategic direction and guidance for improving asset management planning and performance. Council is responsible for infrastructure and other assets that have a fair value of approximately 2.2 billion dollars as of 30 June 2025. The Asset Management Strategy is attached to this report.