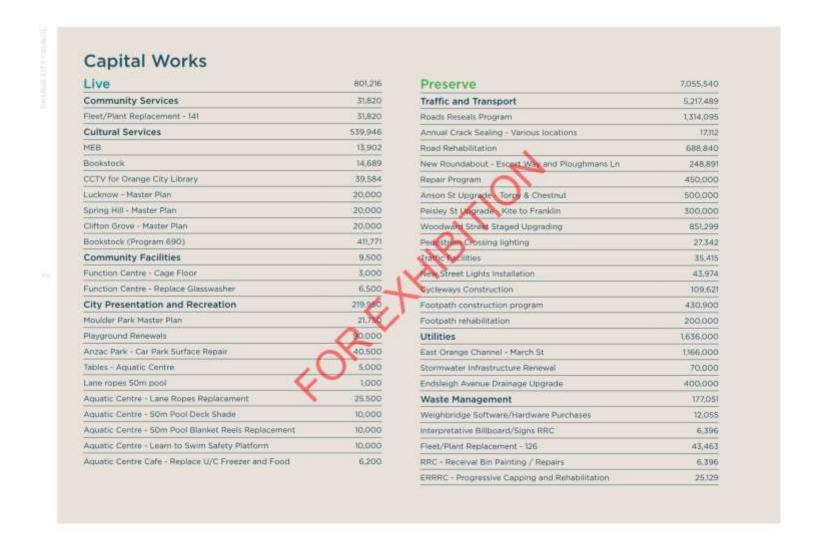

# 2025/2026 Capital Budget

The capital budget proposes to deliver a combined total of projects of \$73.8m in the 2025/26 financial year. Over the next four years a total capital spend of \$302m is proposed. This expenditure is distributed across the funds and the expenditure levels over the subsequent three years are also shown:

| Fund              | 2025/2026<br>Proposed | 2026/2027<br>Proposed | 2027/2028<br>Proposed | 2028/2029<br>Proposed |
|-------------------|-----------------------|-----------------------|-----------------------|-----------------------|
| General           | 28,968,024            | 27,431,942            | 32,533,480            | 64,661,478            |
| Water             | 24,439,582            | 26,007,717            | 24,509,277            | 16,036,146            |
| Sewer             | 20,395,502            | 7,268,200             | 5,598,870             | 24,631,000            |
| Total (All Funds) | 73,803,108            | 60,707,859            | 62,641,627            | 105,328,624           |

Major Capital Works in 2025/2026 includes but is not limited to:

- Continuing the Bloomfield sports precinct \$75m
- Continuing the Consequetorium Planetarium \$33.5m
- Road Construction \$45m
- Cycleway Construction \$100k
- Footpaths Construction \$640k
- Shiralee Water Supply \$6.9m
- . Smart Meter Program \$1.8m
- Water Mains Replacements \$4.2m
- Blackmans II Storm Water Harvesting \$10m