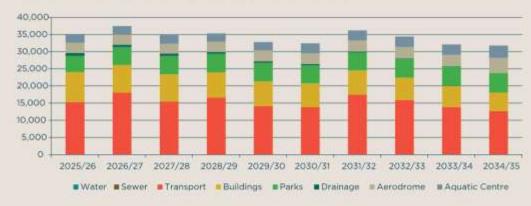

# 2025/2026 Asset Management Strategy (2025-2045)

The Asset Management Strategy is presented at a high level to provide key information that can be used in the determination of levels of service and funding required. A high-level review of Council's Asset Management policies, practices and systems has been completed in conjunction with the development of this strategy to provide a strategic direction and guidance for improving asset management planning and performance. Council is responsible for infrastructure and other assets that have a fair value of approximately 2.2 billion dollars as of 30 June 2025. The Asset Management Strategy is attached to this report.