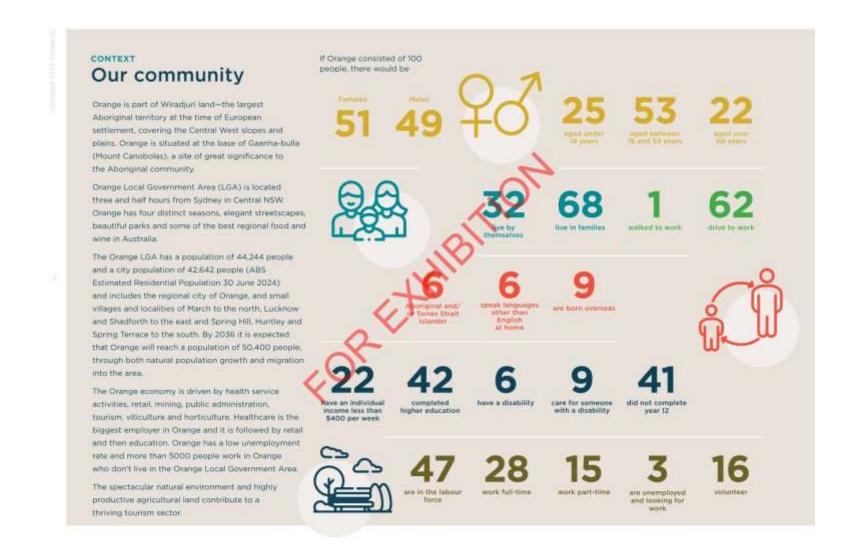

directions and outcomes. Operational Plan: Outlines the Actions on the principal activity over the financial year to work towards to achieving the 4 year plan.

Duration: DP 4 years. OP annually

Review: Annual review with 6-monthly reporting.



Resourcing Strategy: Shows how the work outlined in the Delivery Program and Operational Plan will be supported, through long-term financial planning, workforce management and asset management.

Duration: AMS & LTFP are 10 years. WMS is 4 years

Review: Annually



Community Engagement Strategy: Supports the development of all plans, policies, programs, and key activities, ensuring a genuine, inclusive approach grounded in social justice principles.

Duration: As required

Review: Within 3 months of the local government elections.

6 MAY 2025





# Strategic risks and challenges

Orange City Council recognises that effective risk management is essential to achieving its objectives and delivering outcomes for the community. Council takes a proactive and consistent approach, integrating risk awareness into planning, governance, and day-to-day operations. By aligning with national standards and applying a structured framework. Council actively identifies, assesses and manages risks across areas such as service delivery, finance, environment, compliance, reputation and cyber security. This approach supports informed decision-making, strengthens organisational resilience, and helps Council havigate uncertainty with confidence. As part of this approach, a SWOT analysis was developed for the Orange Economic Development. Strategy, based