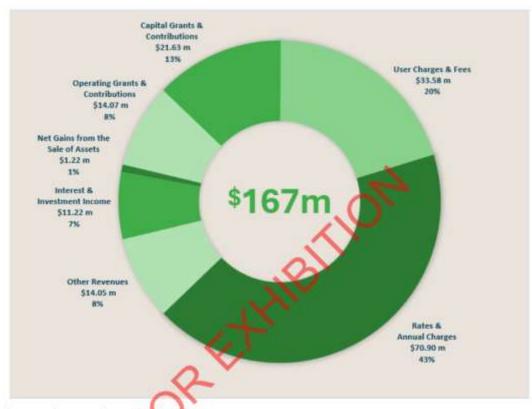

# 2025/2026 Operating Position

The draft Operational Plan proposes a consolidated operating surplus (before capital) of \$4.17m for 2025/2026 financial year.

The distribution across the funds is as follows with the table also showing the draft operating positions in the subsequent three years:

| Fund              | 2025/2026<br>Proposed | 2026/2027<br>Proposed | 2027/2028<br>Proposed | 2028/2029<br>Proposed |
|-------------------|-----------------------|-----------------------|-----------------------|-----------------------|
| General           | 0                     | -2,509,798            | -2,498,936            | -2,318,038            |
| Water             | 1,893,114             | 2,095,483             | 2,537,954             | 2,588,876             |
| Sewer             | 2,284,588             | 2,463,326             | 2,543,541             | 2,480,155             |
| Total (All Funds) | 4,177,702             | 2,049,011             | 2,582,559             | 2,750,993             |

#### 2025/2026 Rates

IPART have set the Rate peg at 4.0% for the 2025/2026 financial year. The overall impact of this increase on an average assessment is:

- 1 Average Typical Residential assessments will increase by \$2.40 per week or \$124.88 per annum
- 2 Business assessments will increase by \$1.25 per week or \$65.06 per annum.

| Fund  | 2024/25 | 2025/26 | 2026/27 | 2027/28 |
|-------|---------|---------|---------|---------|
| Water | 4.7%    | 4.0%    | 3.0%    | 3.0%    |
| Sewer | 4.7%    | 4.0%    | 3.0%    | 3.0%    |

Pensioners receive a statutory reduction of \$250 off their General Rates & \$87.50 off both water and sewer charges. Council also offers a voluntary rebate of either ten per cent (pensioners prior to 2006) or five per cent of rates and charges. The additional voluntary rebate costs Council approximately \$470,000 per annum.