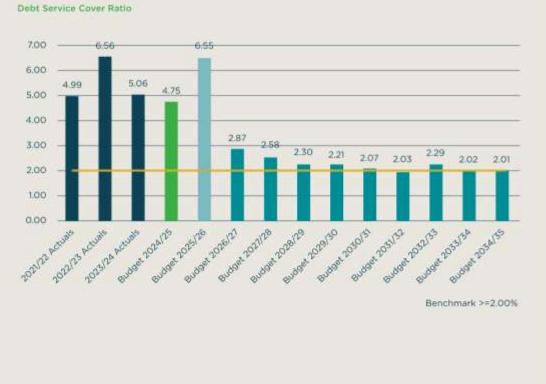

### **Debt Service Cover Ratio**

The purpose of this ratio is to measure the availability of operating cash to service debt including interest and principal repayments. The benchmark set by the OLG is greater than 2.00. Council has the ability to meet this benchmark for the 2025/2026 year.