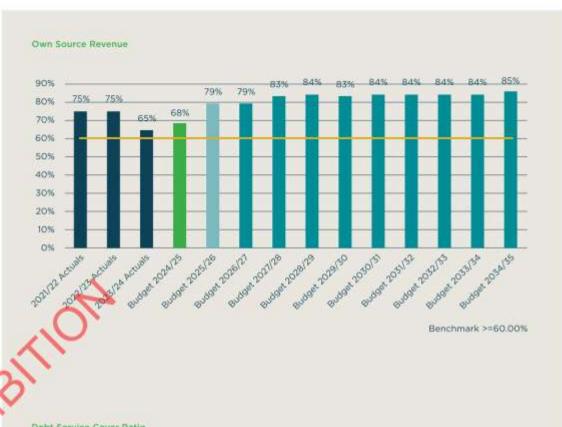

# **Own Source Ratio**

The own source revenue ratio measures the Council's ability to be self-supporting and the degree to which it does not rely on external funding sources such as operating grants and contributions. The benchmark set by the OLG is greater than 60 per cent. Council meets this benchmark for 2025/2026.