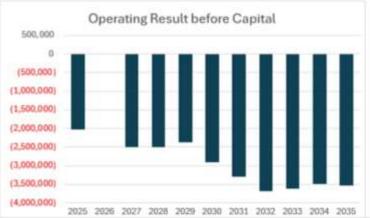

# 2025/2026 Operating Position

The draft Operational Plan proposes a consolidated operating surplus (before capital) of \$4.17m for 2025/2026 financial year.

The distribution across the funds is as follows with the table also showing the draft operating positions in the subsequent three years:

| Fund              | 2025/2026<br>Proposed | 2026/2027<br>Proposed | 2027/2028<br>Proposed | 2028/2029<br>Proposed |
|-------------------|-----------------------|-----------------------|-----------------------|-----------------------|
| General           | 0                     | -2,509,798            | -2,498,936            | -2,318,038            |
| Water             | 1,893,114             | 2,095,483             | 2,537,954             | 2,588,876             |
| Sewer             | 2,284,588             | 2,463,326             | 2,543,541             | 2,480,155             |
| Total (All Funds) | 4,177,702             | 2,049,011             | 2,582,559             | 2,750,993             |