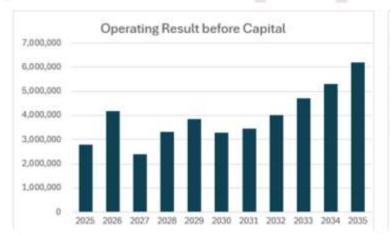

# 2025/2026 Operating Position

The draft Operational Plan proposes a consolidated operating surplus (before capital) of \$4.17m for 2025/2026 financial year.

The distribution across the funds is as follows with the table also showing the draft operating positions in the subsequent three years:

| Fund              | 2025/2026<br>Proposed | 2026/2027<br>Proposed | 2027/2028<br>Proposed | 2028/2029<br>Proposed |
|-------------------|-----------------------|-----------------------|-----------------------|-----------------------|
| General           | 0                     | -2,509,798            | -2,498,936            | -2,318,038            |
| Water             | 1,893,114             | 2,095,483             | 2,537,954             | 2,588,876             |
| Sewer             | 2,284,588             | 2,463,326             | 2,543,541             | 2,480,155             |
| Total (All Funds) | 4,177,702             | 2,049,011             | 2,582,559             | 2,750,993             |