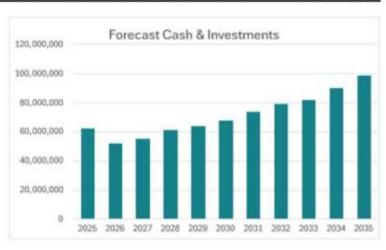

# 2025/2026 Long Term Financial Plan (2026-2035)

The Long Term Financial Plan (LTFP) forms part of the Resourcing Strategy which provides the financial plans and forecasts for the next 10 years. The LTFP is based on a set of assumptions which is used to forecast council's long term financial position. The LTFP is attached to the report.