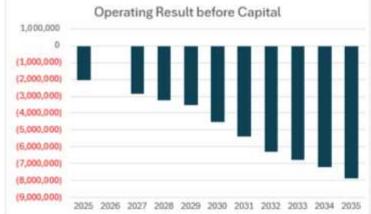

# 2025/2026 Operating Position

The draft Operational Plan proposes a consolidated operating surplus (before capital) of \$4.17m for 2025/2026 financial year.

The distribution across the funds is as follows with the table also showing the draft operating positions in the subsequent three years: