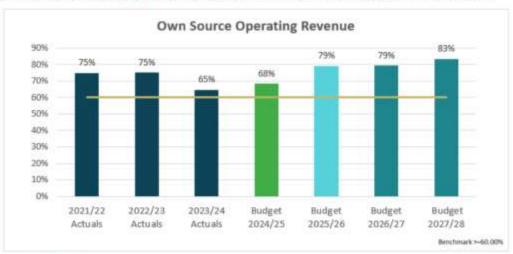

The Council's sound fiscal management can be seen in:

- planning for a balanced budget this year
- maintaining interest and investment income at \$11.2m this year.

Council continues to meet the three key performance ratios:

- Operating Performance;
- Own Source Operating Revenue; and
- Debt Service Cover Ratio.

The budget position will none the less continue to face serious challenges.

The most serious is the decision of both Federal and State governments to provide significantly fewer grants and interest rates remaining relatively high.

# **Own Source Ratio**

The own source revenue ratio measures the Council's ability to be self-supporting and the degree to which it does not rely on external funding sources such as operating grants and contributions. The benchmark set by the OLG is greater than 60 per cent. Council meets this benchmark for 2025/2026.