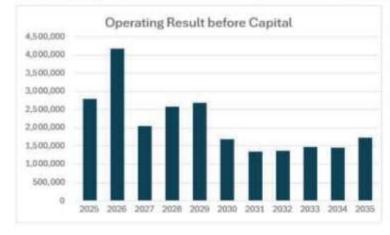

# 2025/2026 Operating Position

The draft Operational Plan proposes a consolidated operating surplus (before capital) of \$4.17m for 2025/2026 financial year.

The distribution across the funds is as follows with the table also showing the draft operating positions in the subsequent three years:

| Fund              | 2025/2026<br>Proposed | 2026/2027<br>Proposed | 2027/2028<br>Proposed | 2028/2029<br>Proposed |
|-------------------|-----------------------|-----------------------|-----------------------|-----------------------|
| General           | 0                     | -2,509,798            | -2,498,936            | -2,318,038            |
| Water             | 1,893,114             | 2,095,483             | 2,537,954             | 2,588,876             |
| Sewer             | 2,284,588             | 2,463,326             | 2,543,541             | 2,480,155             |
| Total (All Funds) | 4,177,702             | 2,049,011             | 2,582,559             | 2,750,993             |