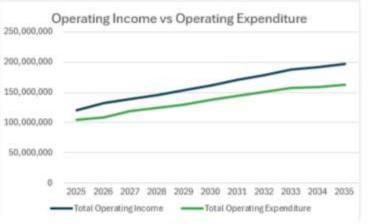

# 2025/2026 Operating Position

The draft Operational Plan proposes a consolidated operating surplus (before capital) of \$4.17m for 2025/2026 financial year.

The distribution across the funds is as follows with the table also showing the draft operating positions in the subsequent three years:

| Fund              | 2025/2026<br>Proposed | 2026/2027<br>Proposed | 2027/2028<br>Proposed | 2028/2029<br>Proposed |
|-------------------|-----------------------|-----------------------|-----------------------|-----------------------|
| General           | 0                     | -2,509,798            | -2,498,936            | -2,318,038            |
| Water             | 1,893,114             | 2,095,483             | 2,537,954             | 2,588,876             |
| Sewer             | 2,284,588             | 2,463,326             | 2,543,541             | 2,480,155             |
| Total (All Funds) | 4,177,702             | 2,049,011             | 2,582,559             | 2,750,993             |

# 2025/2026 Financial Ratios Operating Performance Ratio

The operating performance ratio measures how well Council contains its expenditure within its operating revenue. The benchmark set by the OLG is greater than zero per cent. Council meets this ratio for 2025/2026.