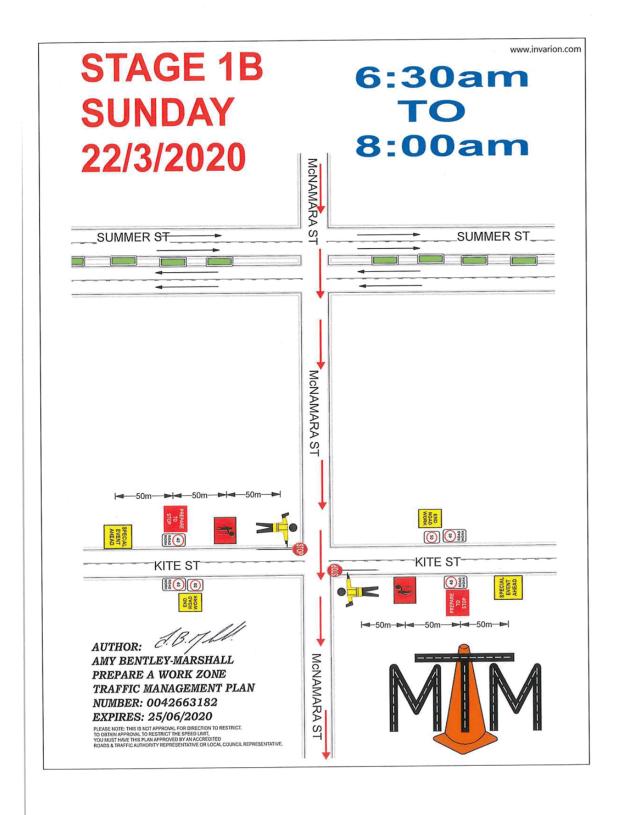

PRESENTATIVE OR LOCAL COUNCIL REPRESENTATIVE.



- Only traffic controllers (with appropriate ticket) are allowed to set up the road closed signs
- Marshalls are not allowed to control traffic
- The bikes start at 7:00am
- -A full Road closures at 6:30am closed around 45mins
- -police car at the front of the cyclist and behind the cyclist (under police escort).
- MTM UTE will be 5mins behind the police car and the roads will be re-open after MTM UTE (Rolling road closures)

**17 DECEMBER 2019** 



**17 DECEMBER 2019** 



17 DECEMBER 2019



**17 DECEMBER 2019** 

Attachment 1 Attachment - 2020 Newcrest Challenge



**17 DECEMBER 2019** 

Attachment 1 Attachment - 2020 Newcrest Challenge



**17 DECEMBER 2019** 

Attachment 1 Attachment - 2020 Newcrest Challenge



**17 DECEMBER 2019** 



**17 DECEMBER 2019** 

Attachment 1 Attachment - 2020 Newcrest Challenge



**INFRASTRUCTURE POLICY COMMITTEE** 

### CITY OF ORANGE TRAFFIC COMMITTEE

**17 DECEMBER 2019** 

Attachment 1 Attachment - 2020 Newcrest Challenge



17 DECEMBER 2019

Attachment 1 Attachment - 2020 Newcrest Challenge



**17 DECEMBER 2019** 



**17 DECEMBER 2019** 



**17 DECEMBER 2019** 

Attachment 1 Attachment - 2020 Newcrest Challenge



**17 DECEMBER 2019** 

Attachment 1 Attachment - 2020 Newcrest Challenge



**17 DECEMBER 2019** 

Attachment 1 Attachment - 2020 Newcrest Challenge



17 DECEMBER 2019



17 DECEMBER 2019

Attachment 1 Attachment - 2020 Newcrest Challenge



17 DECEMBER 2019



**17 DECEMBER 2019** 

Attachment 1 Attachment - 2020 Newcrest Challenge



**17 DECEMBER 2019** 



17 DECEMB