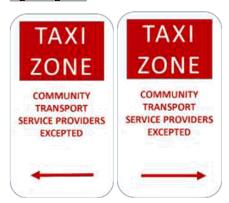

# 3.2 ROAD SAFETY ISSUES

TRIM REFERENCE: 2019/2227

- Concerns were raised regarding the pedestrian crossing in Anson Street, due to
  pedestrians not looking for oncoming traffic. It was suggested that signage be
  constructed on the footpath surface to warn pedestrians to look for oncoming traffic.
  Signage on the footpath surface to draw the attention and downward gaze of
  pedestrians using mobile phones.
- School crossings at Glenroi and Bowen Public Schools do not have crossing supervisors.
  The RMS representative informed the Committee the RMS have a formula for
  determining if schools require crossing supervisors. The Road Safety Officer is to check
  with RMS and the Safety Around Schools Officer regarding the data for Glenroi and
  Bowen public schools.
- Spring Hill traffic counter data revealed high speeds being travelled on Seaton Street.
   The high speeds incidents occurred in the school zone periods. There are no flashing lights in the local school zone.
- Police reported an increase in patrols in the area and requested the data be re-sent to Acting Sgt Adam Cornish.

# **RECOMMENDATION**

Cr J McRae/Ms E Griffin

- 1 That the discussion on Road Safety Issues be noted.
- 2 That the Road Safety Officer of the Committee provide an update from RMS concerning the data for Glenroi and Bowen Public Schools as discussed.