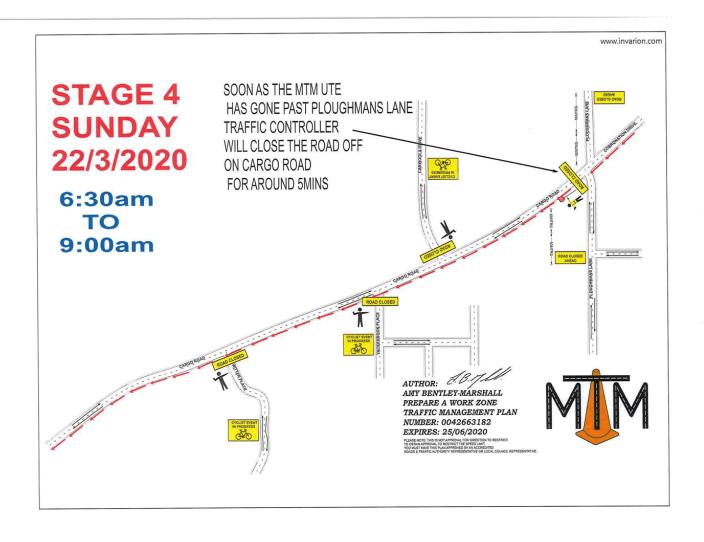

ont of the cyclist and behind the cyclist (under police escort).
- MTM UTE will be 5mins behind the police car and the roads will be re-open after MTM UTE (Rolling road closures)

**17 DECEMBER 2019** 



**17 DECEMBER 2019** 



17 DECEMBER 2019



**17 DECEMBER 2019** 

Attachment 1 Attachment - 2020 Newcrest Challenge



**17 DECEMBER 2019** 

Attachment 1 Attachment - 2020 Newcrest Challenge



**17 DECEMBER 2019** 

Attachment 1 Attachment - 2020 Newcrest Challenge



**17 DECEMBER 2019** 



**17 DECEMBER 2019** 

Attachment 1 Attachment - 2020 Newcrest Challenge



**INFRASTRUCTURE POLICY COMMITTEE** 

### CITY OF ORANGE TRAFFIC COMMITTEE

**17 DECEMBER 2019** 

Attachment 1 Attachment - 2020 Newcrest Challenge



17 DECEMBER 2019

Attachment 1 Attachment - 2020 Newcrest Challenge



**17 DECEMBER 2019** 



**17 DECEMBER 2019** 



**17 DECEMBER 2019** 

Attachment 1 Attachment - 2020 Newcrest Challenge



**17 DECEMBER 2019** 

Attachment 1 Attachment - 2020 Newcrest Challenge



**17 DECEMBER 2019** 

Attachment 1 Attachment - 2020 Newcrest Challenge



17 DECEMBER 2019



17 DECEMBER 2019

Attachment 1 Attachment - 2020 Newcrest Challenge



17 DECEMBER 2019



**17 DECEMBER 2019** 

Attachment 1 Attachment - 2020 Newcrest Challenge



**17 DECEMBER 2019** 



17 DECEMBER 2019

Attachment 1 Attachment - 2020 Newcrest Challenge



**17 DECEMBER 2019** 

Attachment 1 Attachment - 2020 Newcrest Challenge



**17 DECEMBER 2019** 



**17 DECEMBER 2019** 



**17 DECEMBER 2019** 



**17 DECEMBER 2019** 

Attachment 1 Attachment - 2020 Newcrest Challenge



**INFRASTR