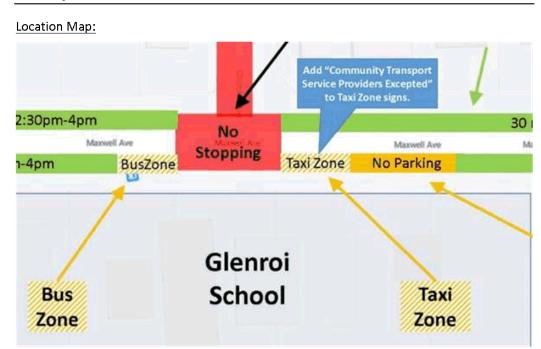

# 3.2 ROAD SAFETY ISSUES

TRIM REFERENCE: 2019/2227

- Concerns were raised regarding the pedestrian crossing in Anson Street, due to
  pedestrians not looking for oncoming traffic. It was suggested that signage be
  constructed on the footpath surface to warn pedestrians to look for oncoming traffic.
  Signage on the footpath surface to draw the attention and downward gaze of
  pedestrians using mobile phones.
- School crossings at Glenroi and Bowen Public Schools do not have crossing supervisors.
  The RMS representative informed the Committee the RMS have a formula for
  determining if schools require crossing supervisors. The Road Safety Officer is to check
  with RMS and the Safety Around Schools Officer regarding the data for Glenroi and
  Bowen public schools.
- Spring Hill traffic counter data revealed high speeds being travelled on Seaton Street.
   The high speeds incidents occurred in the school zone periods. There are no flashing lights in the local school zone.
- Police reported an increase in patrols in the area and requested the data be re-sent to Acting Sgt Adam Cornish.

# **RECOMMENDATION**

Cr J McRae/Ms E Griffin

- 1 That the discussion on Road Safety Issues be noted.
- 2 That the Road Safety Officer of the Committee provide an update from RMS concerning the data for Glenroi and Bowen Public Schools as discussed.