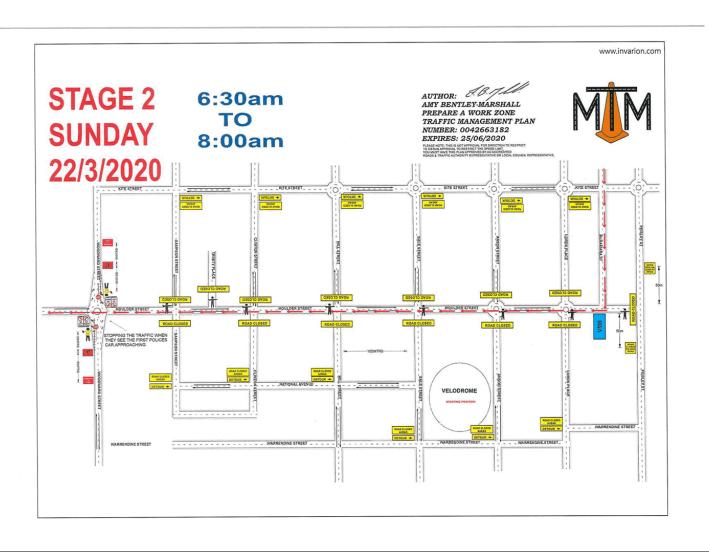

(with appropriate ticket) are allowed to set up the road closed signs
- Marshalls are not allowed to control traffic
- The bikes start at 7:00am
- -A full Road closures at 6:30am closed around 45mins
- -police car at the front of the cyclist and behind the cyclist (under police escort).
- MTM UTE will be 5mins behind the police car and the roads will be re-open after MTM UTE (Rolling road closures)

**17 DECEMBER 2019** 



**17 DECEMBER 2019** 



17 DECEMBER 2019



**17 DECEMBER 2019** 

Attachment 1 Attachment - 2020 Newcrest Challenge



**17 DECEMBER 2019** 

Attachment 1 Attachment - 2020 Newcrest Challenge



**17 DECEMBER 2019** 

Attachment 1 Attachment - 2020 Newcrest Challenge



**17 DECEMBER 2019** 



**17 DECEMBER 2019** 

Attachment 1 Attachment - 2020 Newcrest Challenge



**INFRASTRUCTURE POLICY COMMITTEE** 

### CITY OF ORANGE TRAFFIC COMMITTEE

**17 DECEMBER 2019** 

Attachment 1 Attachment - 2020 Newcrest Challenge



17 DECEMBER 2019

Attachment 1 Attachment - 2020 Newcrest Challenge



**17 DECEMBER 2019** 



**17 DECEMBER 2019** 



**17 DECEMBER 2019** 

Attachment 1 Attachment - 2020 Newcrest Challenge



**17 DECEMBER 2019** 

Attachment 1 Attachment - 2020 Newcrest Challenge



**17 DECEMBER 2019** 

Attachment 1 Attachment - 2020 Newcrest Challenge



17 DECEMBER 2019



17 DECEMBER 2019

Attachment 1 Attachment - 2020 Newcrest Challenge



17 DECEMBER 2019



**17 DECEMBER 2019** 

Attachment 1 Attachment - 2020 Newcrest Challenge



**17 DECEMBER 2019** 



17 DECEMBER 2019

Attachment 1 Attachment - 2020 Newcrest Challenge



**17 DECEMBER