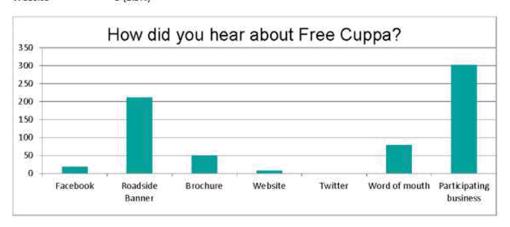

The project's major strategy is the 'free cuppa for the driver' scheme where visiting drivers are eligible for a free cuppa at any participating business. The councils will provide the scheme's promotional material and the participating businesses will provide the 'free cuppa'.

# **Project Strategies**

- Thorough evaluation of phase seven of the scheme (2016/2017). This will involve; analysing the scheme's usage rates, collating the business feedback, reviewing the promotion strategy, the amount of media coverage generated and an in-depth crash analysis (who is at risk on what roads).
- Develop phase eight of the scheme. Visiting drivers will be entitled to a free cuppa (at any participating business) by showing their driver's licence (if they live at least 100km from the town). The councils will provide the scheme's promotional material and the participating businesses will provide the free cuppa. The scheme also includes a prize draw for visiting drivers and participating businesses.
- 3. An official launch.
- 4. Promotion of the scheme to visiting drivers and locals. This will involve;
  - updating and promoting the free cuppa website
  - onsite signage for participating businesses including decal stickers for the front doors of their shop and sandwich board signs/bali banners to place on the footpaths
  - developing and distributing promotional brochures about the scheme and driver fatigue to local accommodation places, tourist attractions and Visitor Information Centres across NSW, VIC and QLD
  - installing roadside banners and metal signs on the outskirts of the participating towns to promote the scheme and remind drivers to take a break - promoting the scheme through other organisations such as Driver Revivers, Newell Highway Promotions Committee, NRMA, RACV and RACQ - regular media coverage, including social media (facebook and twitter)
  - promoting the scheme to participating councils' staff dovetailing the RMS 'Don't trust your tired self' campaign
- 5. Evaluate the effectiveness of the scheme and suggest improvements for the next phase.