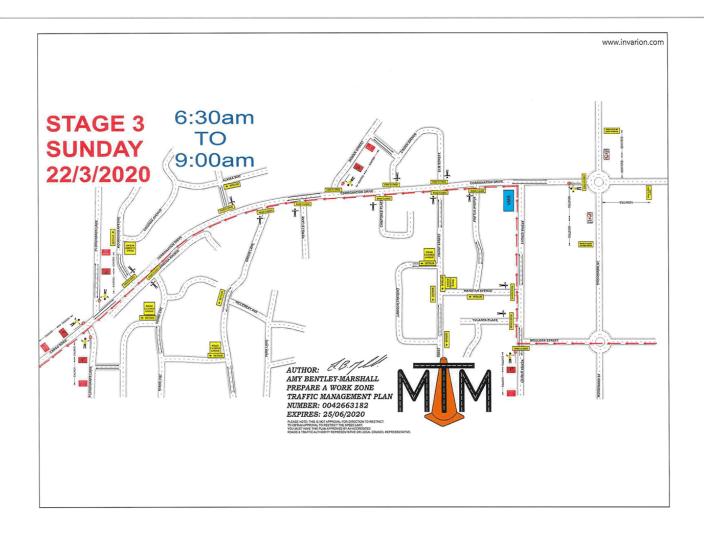

ll Road closures at 6:30am closed around 45mins
- -police car at the front of the cyclist and behind the cyclist (under police escort).
- MTM UTE will be 5mins behind the police car and the roads will be re-open after MTM UTE (Rolling road closures)

**17 DECEMBER 2019** 



**17 DECEMBER 2019** 



17 DECEMBER 2019



**17 DECEMBER 2019** 

Attachment 1 Attachment - 2020 Newcrest Challenge



**17 DECEMBER 2019** 

Attachment 1 Attachment - 2020 Newcrest Challenge



**17 DECEMBER 2019** 

Attachment 1 Attachment - 2020 Newcrest Challenge



**17 DECEMBER 2019** 



**17 DECEMBER 2019** 

Attachment 1 Attachment - 2020 Newcrest Challenge



**INFRASTRUCTURE POLICY COMMITTEE** 

### CITY OF ORANGE TRAFFIC COMMITTEE

**17 DECEMBER 2019** 

Attachment 1 Attachment - 2020 Newcrest Challenge



17 DECEMBER 2019

Attachment 1 Attachment - 2020 Newcrest Challenge



**17 DECEMBER 2019** 



**17 DECEMBER 2019** 



**17 DECEMBER 2019** 

Attachment 1 Attachment - 2020 Newcrest Challenge



**17 DECEMBER 2019** 

Attachment 1 Attachment - 2020 Newcrest Challenge



**17 DECEMBER 2019** 

Attachment 1 Attachment - 2020 Newcrest Challenge



17 DECEMBER 2019



17 DECEMBER 2019

Attachment 1 Attachment - 2020 Newcrest Challenge



17 DECEMBER 2019



**17 DECEMBER 2019** 

Attachment 1 Attachment - 2020 Newcrest Challenge



**17 DECEMBER 2019** 



17 DECEMBER 2019

Attachment 1 Attachment - 2020 Newcrest Challenge



**17 DECEMBER 2019** 

Attachment 1 Attachment - 2020 Newcrest Challenge



**17 DECEMBER 2019** 



**17 DECEMBER 2019** 



**17 DECEMBER 2019** 



**17 DECEMBER 2